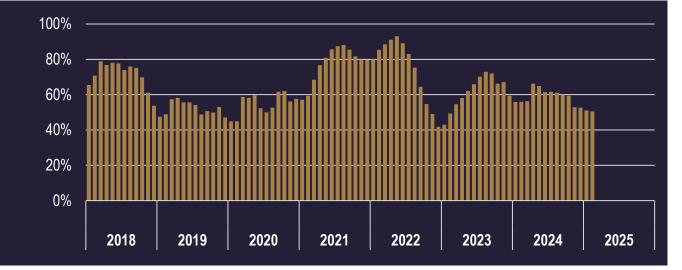

AS REALTORS® | Page 5



### **FEBRUARY 2025**

MONTHLY HOUSING MARKET UPDATE

# **Single-Family Market Trends**



Effective Months of Availability

**2.9** Months -11.2% vs. Prior Month +60.4% vs. Prior Year

Time on Market: 30 Days or Less

53.2% of Closings

47.0% vs. Prior Month 56.1% vs. Prior Year



LAS VEGAS REALTORS® | Page 6

**MONTHLY HOUSING** 

MARKET UPDATE



# **Condo/Townhouse Market Trends**





LAS VEGAS REALTORS® | Page 7

MONTHLY HOUSING

MARKET UPDATE



\$303,000 +3.4% vs. Prior Month

+3.4% vs. Prior Montr +7.1% vs. Prior Year

# **Condo/Townhouse Market Trends**





LAS VEGAS REALTORS® | Page 8

MONTHLY HOUSING

MARKET UPDATE



# **Condo/Townhouse Market Trends**



Effective Months of Availability

**3.9** Months -14.3% vs. Prior Month

+79.7% vs. Prior Year



Time on Market: 30 Days or Less

50.5% of Closings

51.1% vs. Prior Month 56.0% vs. Prior Year



**MONTHLY HOUSING** 

MARKET UPDATE



# Notes, Methodology and Definitions

| Source:                     | LAS VEGAS REALTORS <sup>®</sup> // (702) 784-5000 // 6360 S. Rainbow Blvd.; Las Vegas, NV 89118<br><u>www.lasvegasrealtor.com</u>