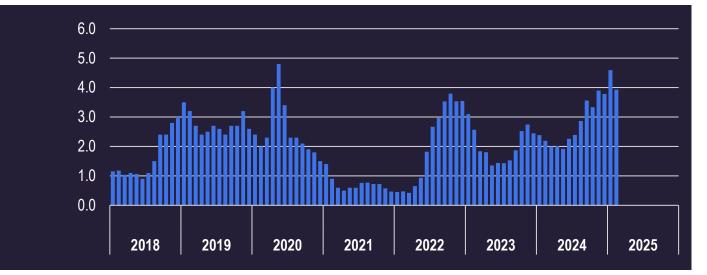

REALTORS® | Page 4

MONTHLY HOUSING

MARKET UPDATE

# **Single-Family Market Trends**





LAS VEGAS REALTORS® | Page 5



### **FEBRUARY 2025**

MONTHLY HOUSING MARKET UPDATE

# **Single-Family Market Trends**



Effective Months of Availability

**2.9** Months -11.2% vs. Prior Month +60.4% vs. Prior Year

Time on Market: 30 Days or Less

53.2% of Closings

47.0% vs. Prior Month 56.1% vs. Prior Year



LAS VEGAS REALTORS® | Page 6

**MONTHLY HOUSING** 

MARKET UPDATE



# **Condo/Townhouse Market Trends**





LAS VEGAS REALTORS® | Page 7

MONTHLY HOUSING

MARKET UPDATE



\$303,000 +3.4% vs. Prior Month

+3.4% vs. Prior Montr +7.1% vs. Prior Year

# **Condo/Townhouse Market Trends**





LAS VEGAS REALTORS® | Page 8

MONTHLY HOUSING

MARKET UPDATE



# **Condo/Townhouse Market Trends**



Effective Months of Availability

**3.9** Months -14.3% vs. Prior Month

+79.7% vs. Prior Year



Time on Market: 30 Days or Less

50.5% of Closings

51.1% vs. Prior Month 56.0% vs. Prior Year



**MONTHLY HOUSING** 

MARKET UPDATE



# Notes, Methodology and Definitions

| Source:                     | LAS VEGAS REALTORS <sup>®</sup> // (702) 784-5000 // 6360 S. Rainbow Blvd.; Las Vegas, NV 89118<br><u>www.lasvegasrealtor.com</u>