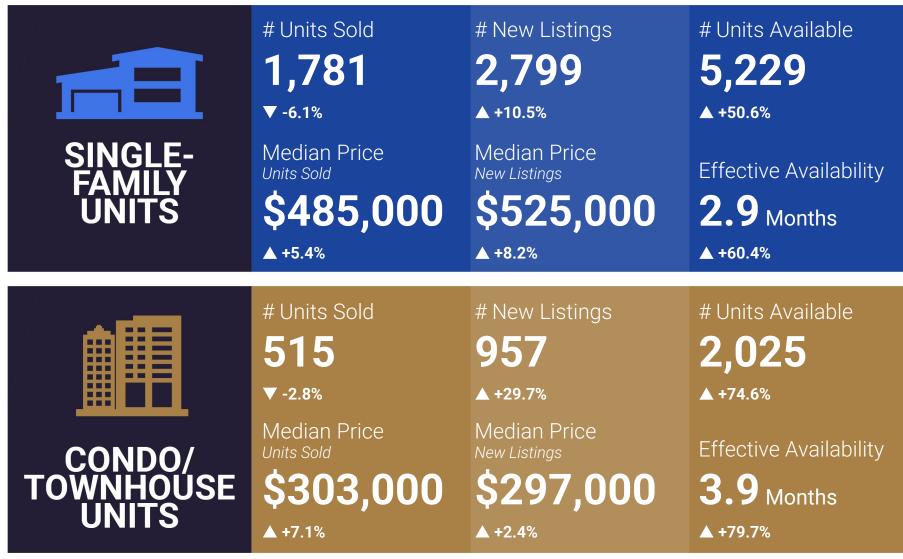

# **Market Snapshot**

Notes: Growth rates are compared to the prior year. Availability reflects inventory excluding those with offers.

**FEBRUARY 2025** 

MONTHLY HOUSING

LAS VEGAS REALTORS<sup>®</sup> | Page 2