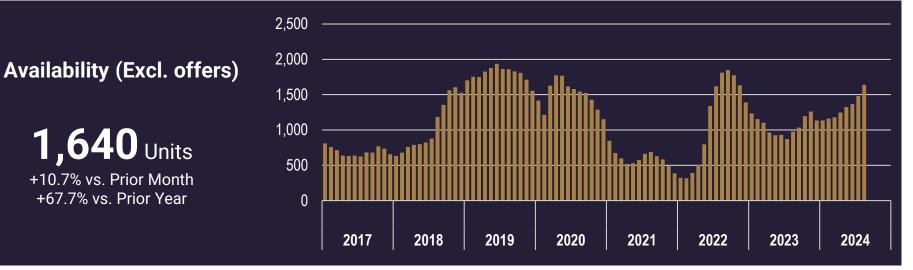

#### **Market Statistics**

|                                  | <b>E</b> Single-Family Units |                          |                            | Condo/Townhouse Units        |                          |                            |
|----------------------------------|------------------------------|--------------------------|----------------------------|------------------------------|--------------------------|----------------------------|
|                                  | Current Value<br>August 2024 | Growth From<br>July 2024 | Growth From<br>August 2023 | Current Value<br>August 2024 | Growth From<br>July 2024 | Growth From<br>August 2023 |
| Units Sold                       |                              |                          |                            |                              |                          |                            |
| No. of Units Sold                | 2,138                        | -0.3%                    | +6.4%                      | 573                          | -7.4%                    | -10.5%                     |
| Median Price of Units Sold       | \$476,875                    | -0.7%                    | +6.6%                      | \$292,000                    | -1.4%                    | +1.7%                      |
| Average Price of Units Sold      | \$573,880                    | -7.3%                    | -1.7%                      | \$305,187                    | -1.6%                    | +0.1%                      |
| New Listings                     |                              |                          |                            |                              |                          |                            |
| No. of New Listings              | 3,153                        | +6.4%                    | +19.4%                     | 897                          | +8.6%                    | +23.9%                     |
| Median Price of New Listings     | \$520,000                    | +4.0%                    | +8.8%                      | \$299,900                    | +1.7%                    | +7.1%                      |
| Average Price of New Listings    | \$737,472                    | +6.7%                    | +9.2%                      | \$318,525                    | -4.3%                    | +3.0%                      |
| Availability (Including Offers)  |                              |                          |                            |                              |                          |                            |
| No. of Units Available           | 7,595                        | +5.8%                    | +21.1%                     | 2,256                        | +4.7%                    | +35.8%                     |
| Median Price of Units Available  | \$530,000                    | +1.0%                    | +6.2%                      | \$290,000                    | +0.2%                    | +3.2%                      |
| Average Price of Units Available | \$865,936                    | +1.1%                    | +9.9%                      | \$344,088                    | -0.4%                    | +4.0%                      |
| Availability (Excluding Offers)  |                              |                          |                            |                              |                          |                            |
| No. of Units Available           | 5,268                        | +13.7%                   | +35.7%                     | 1,640                        | +10.7%                   | +67.7%                     |
| Median Price of Units Available  | \$550,000                    | +0.0%                    | +3.2%                      | \$285,000                    | +0.9%                    | +0.0%                      |
| Average Price of Units Available | \$941,089                    | -2.6%                    | +6.4%                      | \$356,271                    | -0.9%                    | +1.1%                      |
| Effective Months of Availability | 2.5                          | +14.1%                   | +27.5%                     | 2.9                          | +19.6%                   | +87.3%                     |
|                                  |                              |                          |                            |                              |                          |                            |
| Time on Market for Units Sold    | August 2024                  | July 2024                | August 2023                | August 2024                  | July 2024                | August 2023                |
| 0 - 30 days                      | 66.8%                        | 69.9%                    | 69.8%                      | 61.1%                        | 61.6%                    | 73.0%                      |
| 31 - 60 days                     | 19.7%                        | 16.6%                    | 15.5%                      | 21.8%                        | 20.2%                    | 15.5%                      |
| 61 - 90 days                     | 7.2%                         | 7.4%                     | 6.4%                       | 8.4%                         | 9.4%                     | 5.3%                       |
| 91 - 120 days                    | 3.2%                         | 3.2%                     | 3.5%                       | 3.8%                         | 5.0%                     | 2.5%                       |
| 121+ days                        | 2.9%                         | 3.0%                     | 4.7%                       | 4.9%                         | 3.9%                     | 3.8%                       |