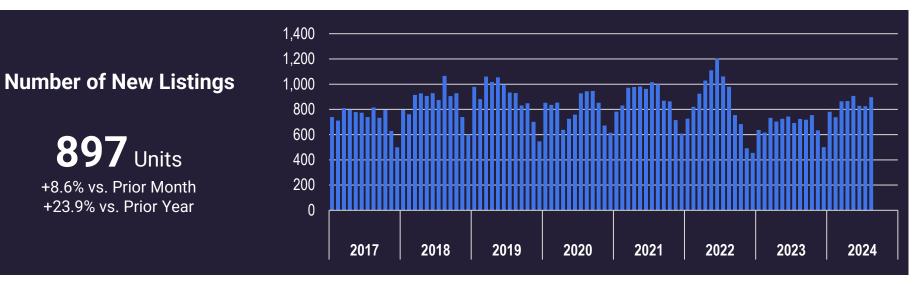

#### **Market Statistics**

|                                  | <b>E</b> Single-Family Units |                          |                            | Condo/Townhouse Units        |                          |                            |
|----------------------------------|------------------------------|--------------------------|----------------------------|------------------------------|--------------------------|----------------------------|
|                                  | Current Value<br>August 2024 | Growth From<br>July 2024 | Growth From<br>August 2023 | Current Value<br>August 2024 | Growth From<br>July 2024 | Growth From<br>August 2023 |
| Units Sold                       |                              |                          |                            |                              |                          |                            |
| No. of Units Sold                | 2,138                        | -0.3%                    | +6.4%                      | 573                          | -7.4%                    | -10.5%                     |
| Median Price of Units Sold       | \$476,875                    | -0.7%                    | +6.6%                      | \$292,000                    | -1.4%                    | +1.7%                      |
| Average Price of Units Sold      | \$573,880                    | -7.3%                    | -1.7%                      | \$305,187                    | -1.6%                    | +0.1%                      |
| New Listings                     |                              |                          |                            |                              |                          |                            |
| No. of New Listings              | 3,153                        | +6.4%                    | +19.4%                     | 897                          | +8.6%                    | +23.9%                     |
| Median Price of New Listings     | \$520,000                    | +4.0%                    | +8.8%                      | \$299,900                    | +1.7%                    | +7.1%                      |
| Average Price of New Listings    | \$737,472                    | +6.7%                    | +9.2%                      | \$318,525                    | -4.3%                    | +3.0%                      |
| Availability (Including Offers)  |                              |                          |                            |                              |                          |                            |
| No. of Units Available           | 7,595                        | +5.8%                    | +21.1%                     | 2,256                        | +4.7%                    | +35.8%                     |
| Median Price of Units Available  | \$530,000                    | +1.0%                    | +6.2%                      | \$290,000                    | +0.2%                    | +3.2%                      |
| Average Price of Units Available | \$865,936                    | +1.1%                    | +9.9%                      | \$344,088                    | -0.4%                    | +4.0%                      |
| Availability (Excluding Offers)  |                              |                          |                            |                              |                          |                            |
| No. of Units Available           | 5,268                        | +13.7%                   | +35.7%                     | 1,640                        | +10.7%                   | +67.7%                     |
| Median Price of Units Available  | \$550,000                    | +0.0%                    | +3.2%                      | \$285,000                    | +0.9%                    | +0.0%                      |
| Average Price of Units Available | \$941,089                    | -2.6%                    | +6.4%                      | \$356,271                    | -0.9%                    | +1.1%                      |
| Effective Months of Availability | 2.5                          | +14.1%                   | +27.5%                     | 2.9                          | +19.6%                   | +87.3%                     |
|                                  |                              |                          |                            |                              |                          |                            |
| Time on Market for Units Sold    | August 2024                  | July 2024                | August 2023                | August 2024                  | July 2024                | August 2023                |
| 0 - 30 days                      | 66.8%                        | 69.9%                    | 69.8%                      | 61.1%                        | 61.6%                    | 73.0%                      |
| 31 - 60 days                     | 19.7%                        | 16.6%                    | 15.5%                      | 21.8%                        | 20.2%                    | 15.5%                      |
| 61 - 90 days                     | 7.2%                         | 7.4%                     | 6.4%                       | 8.4%                         | 9.4%                     | 5.3%                       |
| 91 - 120 days                    | 3.2%                         | 3.2%                     | 3.5%                       | 3.8%                         | 5.0%                     | 2.5%                       |
| 121+ days                        | 2.9%                         | 3.0%                     | 4.7%                       | 4.9%                         | 3.9%                     | 3.8%                       |