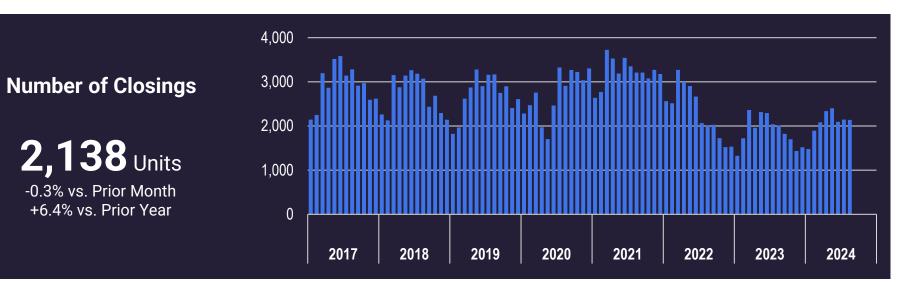

## **Single-Family Market Trends**

LAS VEGAS REALTORS® | Page 4

**AUGUST 2024** 

MONTHLY HOUSING MARKET UPDATE

#### **Single-Family Market Trends**

LAS VEGAS REALTORS® | Page 5

**AUGUST 2024** 

MONTHLY HOUSING MARKET UPDATE

#### **Single-Family Market Trends**

Effective Months of Availability

**2.5** Months +14.1% vs. Prior Month +27.5% vs. Prior Year

Time on Market: 30 Days or Less

66.8% of Closings

69.9% vs. Prior Month 69.8% vs. Prior Year