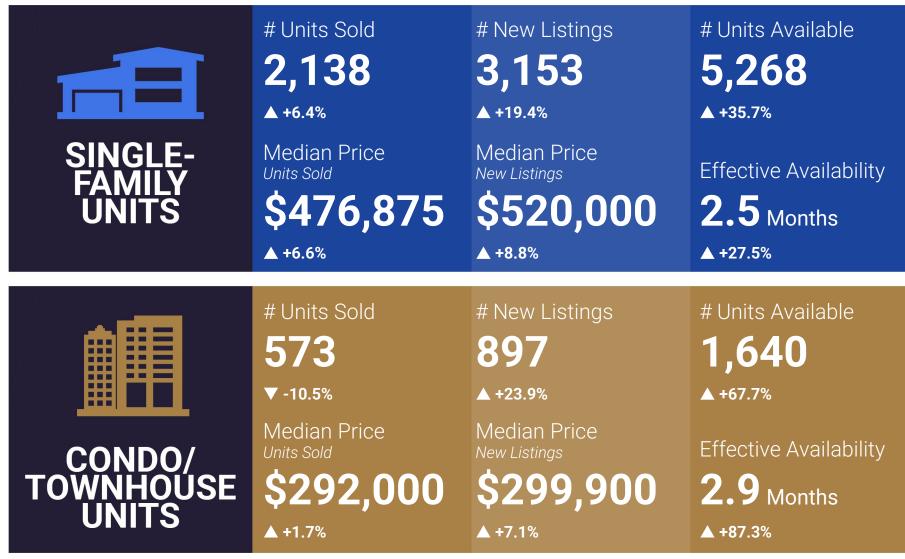

#### **Housing Snapshot**

Notes: Growth rates are compared to the prior year. Availability reflects inventory excluding those with offers.

**AUGUST 2024** 

LAS VEGAS REALTORS<sup>®</sup> | Page 2

MARKET UPDATE

#### **Market Statistics**

|                                  | <b>E</b> Single-Family Units |                          |                            | Condo/Townhouse Units        |                          |                            |
|----------------------------------|------------------------------|--------------------------|----------------------------|------------------------------|--------------------------|----------------------------|
|                                  | Current Value<br>August 2024 | Growth From<br>July 2024 | Growth From<br>August 2023 | Current Value<br>August 2024 | Growth From<br>July 2024 | Growth From<br>August 2023 |
| Units Sold                       |                              |                          |                            |                              |                          |                            |
| No. of Units Sold                | 2,138                        | -0.3%                    | +6.4%                      | 573                          | -7.4%                    | -10.5%                     |
| Median Price of Units Sold       | \$476,875                    | -0.7%                    | +6.6%                      | \$292,000                    | -1.4%                    | +1.7%                      |
| Average Price of Units Sold      | \$573,880                    | -7.3%                    | -1.7%                      | \$305,187                    | -1.6%                    | +0.1%                      |
| New Listings                     |                              |                          |                            |                              |                          |                            |
| No. of New Listings              | 3,153                        | +6.4%                    | +19.4%                     | 897                          | +8.6%                    | +23.9%                     |
| Median Price of New Listings     | \$520,000                    | +4.0%                    | +8.8%                      | \$299,900                    | +1.7%                    | +7.1%                      |
| Average Price of New Listings    | \$737,472                    | +6.7%                    | +9.2%                      | \$318,525                    | -4.3%                    | +3.0%                      |
| Availability (Including Offers)  |                              |                          |                            |                              |                          |                            |
| No. of Units Available           | 7,595                        | +5.8%                    | +21.1%                     | 2,256                        | +4.7%                    | +35.8%                     |
| Median Price of Units Available  | \$530,000                    | +1.0%                    | +6.2%                      | \$290,000                    | +0.2%                    | +3.2%                      |
| Average Price of Units Available | \$865,936                    | +1.1%                    | +9.9%                      | \$344,088                    | -0.4%                    | +4.0%                      |
| Availability (Excluding Offers)  |                              |                          |                            |                              |                          |                            |
| No. of Units Available           | 5,268                        | +13.7%                   | +35.7%                     | 1,640                        | +10.7%                   | +67.7%                     |
| Median Price of Units Available  | \$550,000                    | +0.0%                    | +3.2%                      | \$285,000                    | +0.9%                    | +0.0%                      |
| Average Price of Units Available | \$941,089                    | -2.6%                    | +6.4%                      | \$356,271                    | -0.9%                    | +1.1%                      |
| Effective Months of Availability | 2.5                          | +14.1%                   | +27.5%                     | 2.9                          | +19.6%                   | +87.3%                     |
|                                  |                              |                          |                            |                              |                          |                            |
| Time on Market for Units Sold    | August 2024                  | July 2024                | August 2023                | August 2024                  | July 2024                | August 2023                |
| 0 - 30 days                      | 66.8%                        | 69.9%                    | 69.8%                      | 61.1%                        | 61.6%                    | 73.0%                      |
| 31 - 60 days                     | 19.7%                        | 16.6%                    | 15.5%                      | 21.8%                        | 20.2%                    | 15.5%                      |
| 61 - 90 days                     | 7.2%                         | 7.4%                     | 6.4%                       | 8.4%                         | 9.4%                     | 5.3%                       |
| 91 - 120 days                    | 3.2%                         | 3.2%                     | 3.5%                       | 3.8%                         | 5.0%                     | 2.5%                       |
| 121+ days                        | 2.9%                         | 3.0%                     | 4.7%                       | 4.9%                         | 3.9%                     | 3.8%                       |