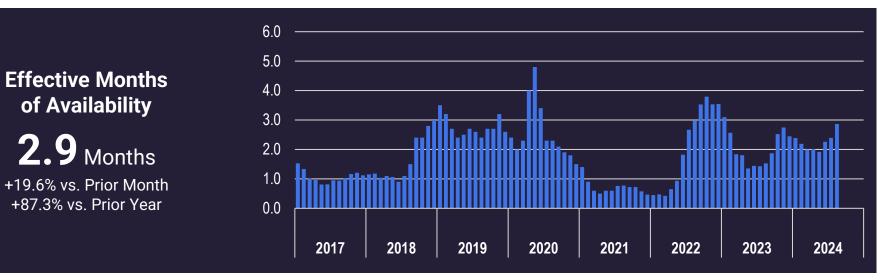

#### **Market Statistics**

|                                  | <b>E</b> Single-Family Units |                          |                            | Condo/Townhouse Units        |                          |                            |
|----------------------------------|------------------------------|--------------------------|----------------------------|------------------------------|--------------------------|----------------------------|
|                                  | Current Value<br>August 2024 | Growth From<br>July 2024 | Growth From<br>August 2023 | Current Value<br>August 2024 | Growth From<br>July 2024 | Growth From<br>August 2023 |
| Units Sold                       |                              |                          |                            |                              |                          |                            |
| No. of Units Sold                | 2,138                        | -0.3%                    | +6.4%                      | 573                          | -7.4%                    | -10.5%                     |
| Median Price of Units Sold       | \$476,875                    | -0.7%                    | +6.6%                      | \$292,000                    | -1.4%                    | +1.7%                      |
| Average Price of Units Sold      | \$573,880                    | -7.3%                    | -1.7%                      | \$305,187                    | -1.6%                    | +0.1%                      |
| New Listings                     |                              |                          |                            |                              |                          |                            |
| No. of New Listings              | 3,153                        | +6.4%                    | +19.4%                     | 897                          | +8.6%                    | +23.9%                     |
| Median Price of New Listings     | \$520,000                    | +4.0%                    | +8.8%                      | \$299,900                    | +1.7%                    | +7.1%                      |
| Average Price of New Listings    | \$737,472                    | +6.7%                    | +9.2%                      | \$318,525                    | -4.3%                    | +3.0%                      |
| Availability (Including Offers)  |                              |                          |                            |                              |                          |                            |
| No. of Units Available           | 7,595                        | +5.8%                    | +21.1%                     | 2,256                        | +4.7%                    | +35.8%                     |
| Median Price of Units Available  | \$530,000                    | +1.0%                    | +6.2%                      | \$290,000                    | +0.2%                    | +3.2%                      |
| Average Price of Units Available | \$865,936                    | +1.1%                    | +9.9%                      | \$344,088                    | -0.4%                    | +4.0%                      |
| Availability (Excluding Offers)  |                              |                          |                            |                              |                          |                            |
| No. of Units Available           | 5,268                        | +13.7%                   | +35.7%                     | 1,640                        | +10.7%                   | +67.7%                     |
| Median Price of Units Available  | \$550,000                    | +0.0%                    | +3.2%                      | \$285,000                    | +0.9%                    | +0.0%                      |
| Average Price of Units Available | \$941,089                    | -2.6%                    | +6.4%                      | \$356,271                    | -0.9%                    | +1.1%                      |
| Effective Months of Availability | 2.5                          | +14.1%                   | +27.5%                     | 2.9                          | +19.6%                   | +87.3%                     |
|                                  |                              |                          |                            |                              |                          |                            |
| Time on Market for Units Sold    | August 2024                  | July 2024                | August 2023                | August 2024                  | July 2024                | August 2023                |
| 0 - 30 days                      | 66.8%                        | 69.9%                    | 69.8%                      | 61.1%                        | 61.6%                    | 73.0%                      |
| 31 - 60 days                     | 19.7%                        | 16.6%                    | 15.5%                      | 21.8%                        | 20.2%                    | 15.5%                      |
| 61 - 90 days                     | 7.2%                         | 7.4%                     | 6.4%                       | 8.4%                         | 9.4%                     | 5.3%                       |
| 91 - 120 days                    | 3.2%                         | 3.2%                     | 3.5%                       | 3.8%                         | 5.0%                     | 2.5%                       |
| 121+ days                        | 2.9%                         | 3.0%                     | 4.7%                       | 4.9%                         | 3.9%                     | 3.8%                       |

#### **Single-Family Market Trends**

Effective Months of Availability

**2.5** Months +14.1% vs. Prior Month +27.5% vs. Prior Year

Time on Market: 30 Days or Less

66.8% of Closings

69.9% vs. Prior Month 69.8% vs. Prior Year