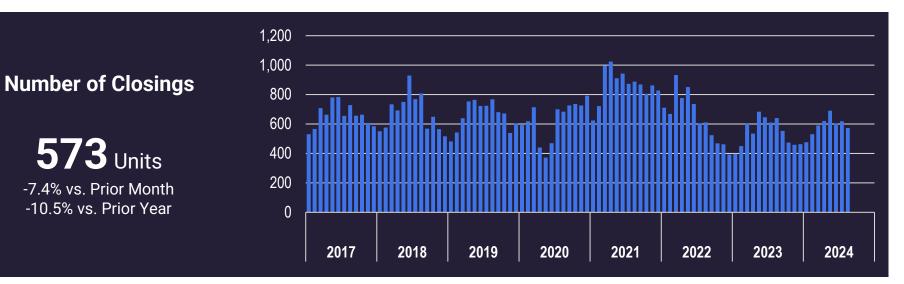

#### **Market Statistics**

|                                  | <b>E</b> Single-Family Units |                          |                            | Condo/Townhouse Units        |                          |                            |
|----------------------------------|------------------------------|--------------------------|----------------------------|------------------------------|--------------------------|----------------------------|
|                                  | Current Value<br>August 2024 | Growth From<br>July 2024 | Growth From<br>August 2023 | Current Value<br>August 2024 | Growth From<br>July 2024 | Growth From<br>August 2023 |
| Units Sold                       |                              |                          |                            |                              |                          |                            |
| No. of Units Sold                | 2,138                        | -0.3%                    | +6.4%                      | 573                          | -7.4%                    | -10.5%                     |
| Median Price of Units Sold       | \$476,875                    | -0.7%                    | +6.6%                      | \$292,000                    | -1.4%                    | +1.7%                      |
| Average Price of Units Sold      | \$573,880                    | -7.3%                    | -1.7%                      | \$305,187                    | -1.6%                    | +0.1%                      |
| New Listings                     |                              |                          |                            |                              |                          |                            |
| No. of New Listings              | 3,153                        | +6.4%                    | +19.4%                     | 897                          | +8.6%                    | +23.9%                     |
| Median Price of New Listings     | \$520,000                    | +4.0%                    | +8.8%                      | \$299,900                    | +1.7%                    | +7.1%                      |
| Average Price of New Listings    | \$737,472                    | +6.7%                    | +9.2%                      | \$318,525                    | -4.3%                    | +3.0%                      |
| Availability (Including Offers)  |                              |                          |                            |                              |                          |                            |
| No. of Units Available           | 7,595                        | +5.8%                    | +21.1%                     | 2,256                        | +4.7%                    | +35.8%                     |
| Median Price of Units Available  | \$530,000                    | +1.0%                    | +6.2%                      | \$290,000                    | +0.2%                    | +3.2%                      |
| Average Price of Units Available | \$865,936                    | +1.1%                    | +9.9%                      | \$344,088                    | -0.4%                    | +4.0%                      |
| Availability (Excluding Offers)  |                              |                          |                            |                              |                          |                            |
| No. of Units Available           | 5,268                        | +13.7%                   | +35.7%                     | 1,640                        | +10.7%                   | +67.7%                     |
| Median Price of Units Available  | \$550,000                    | +0.0%                    | +3.2%                      | \$285,000                    | +0.9%                    | +0.0%                      |
| Average Price of Units Available | \$941,089                    | -2.6%                    | +6.4%                      | \$356,271                    | -0.9%                    | +1.1%                      |
| Effective Months of Availability | 2.5                          | +14.1%                   | +27.5%                     | 2.9                          | +19.6%                   | +87.3%                     |
|                                  |                              |                          |                            |                              |                          |                            |
| Time on Market for Units Sold    | August 2024                  | July 2024                | August 2023                | August 2024                  | July 2024                | August 2023                |
| 0 - 30 days                      | 66.8%                        | 69.9%                    | 69.8%                      | 61.1%                        | 61.6%                    | 73.0%                      |
| 31 - 60 days                     | 19.7%                        | 16.6%                    | 15.5%                      | 21.8%                        | 20.2%                    | 15.5%                      |
| 61 - 90 days                     | 7.2%                         | 7.4%                     | 6.4%                       | 8.4%                         | 9.4%                     | 5.3%                       |
| 91 - 120 days                    | 3.2%                         | 3.2%                     | 3.5%                       | 3.8%                         | 5.0%                     | 2.5%                       |
| 121+ days                        | 2.9%                         | 3.0%                     | 4.7%                       | 4.9%                         | 3.9%                     | 3.8%                       |