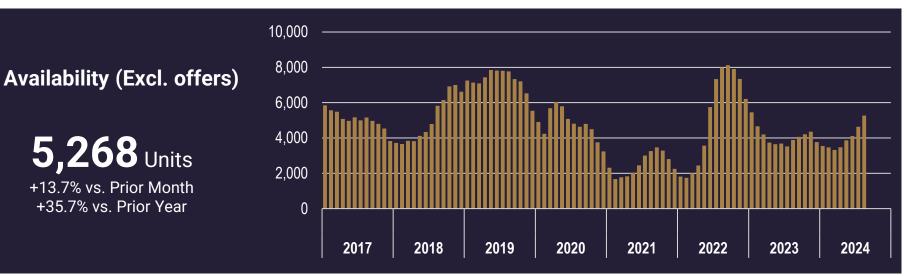

#### **Market Statistics**

|                                  | <b>E</b> Single-Family Units |                          |                            | Condo/Townhouse Units        |                          |                            |
|----------------------------------|------------------------------|--------------------------|----------------------------|------------------------------|--------------------------|----------------------------|
|                                  | Current Value<br>August 2024 | Growth From<br>July 2024 | Growth From<br>August 2023 | Current Value<br>August 2024 | Growth From<br>July 2024 | Growth From<br>August 2023 |
| Units Sold                       |                              |                          |                            |                              |                          |                            |
| No. of Units Sold                | 2,138                        | -0.3%                    | +6.4%                      | 573                          | -7.4%                    | -10.5%                     |
| Median Price of Units Sold       | \$476,875                    | -0.7%                    | +6.6%                      | \$292,000                    | -1.4%                    | +1.7%                      |
| Average Price of Units Sold      | \$573,880                    | -7.3%                    | -1.7%                      | \$305,187                    | -1.6%                    | +0.1%                      |
| New Listings                     |                              |                          |                            |                              |                          |                            |
| No. of New Listings              | 3,153                        | +6.4%                    | +19.4%                     | 897                          | +8.6%                    | +23.9%                     |
| Median Price of New Listings     | \$520,000                    | +4.0%                    | +8.8%                      | \$299,900                    | +1.7%                    | +7.1%                      |
| Average Price of New Listings    | \$737,472                    | +6.7%                    | +9.2%                      | \$318,525                    | -4.3%                    | +3.0%                      |
| Availability (Including Offers)  |                              |                          |                            |                              |                          |                            |
| No. of Units Available           | 7,595                        | +5.8%                    | +21.1%                     | 2,256                        | +4.7%                    | +35.8%                     |
| Median Price of Units Available  | \$530,000                    | +1.0%                    | +6.2%                      | \$290,000                    | +0.2%                    | +3.2%                      |
| Average Price of Units Available | \$865,936                    | +1.1%                    | +9.9%                      | \$344,088                    | -0.4%                    | +4.0%                      |
| Availability (Excluding Offers)  |                              |                          |                            |                              |                          |                            |
| No. of Units Available           | 5,268                        | +13.7%                   | +35.7%                     | 1,640                        | +10.7%                   | +67.7%                     |
| Median Price of Units Available  | \$550,000                    | +0.0%                    | +3.2%                      | \$285,000                    | +0.9%                    | +0.0%                      |
| Average Price of Units Available | \$941,089                    | -2.6%                    | +6.4%                      | \$356,271                    | -0.9%                    | +1.1%                      |
| Effective Months of Availability | 2.5                          | +14.1%                   | +27.5%                     | 2.9                          | +19.6%                   | +87.3%                     |
|                                  |                              |                          |                            |                              |                          |                            |
| Time on Market for Units Sold    | August 2024                  | July 2024                | August 2023                | August 2024                  | July 2024                | August 2023                |
| 0 - 30 days                      | 66.8%                        | 69.9%                    | 69.8%                      | 61.1%                        | 61.6%                    | 73.0%                      |
| 31 - 60 days                     | 19.7%                        | 16.6%                    | 15.5%                      | 21.8%                        | 20.2%                    | 15.5%                      |
| 61 - 90 days                     | 7.2%                         | 7.4%                     | 6.4%                       | 8.4%                         | 9.4%                     | 5.3%                       |
| 91 - 120 days                    | 3.2%                         | 3.2%                     | 3.5%                       | 3.8%                         | 5.0%                     | 2.5%                       |
| 121+ days                        | 2.9%                         | 3.0%                     | 4.7%                       | 4.9%                         | 3.9%                     | 3.8%                       |

#### **Single-Family Market Trends**

Effective Months of Availability

**2.5** Months +14.1% vs. Prior Month +27.5% vs. Prior Year

Time on Market: 30 Days or Less

66.8% of Closings

69.9% vs. Prior Month 69.8% vs. Prior Year