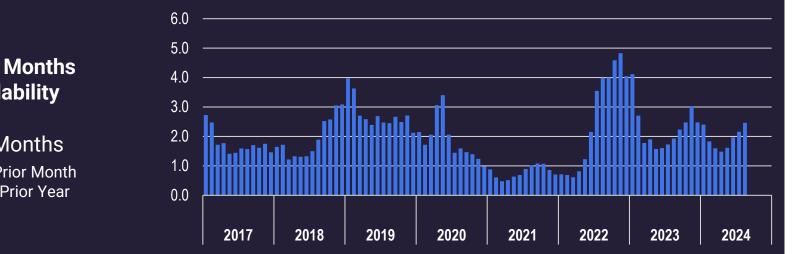

#### **Market Statistics**

|                                  | <b>E</b> Single-Family Units |                          |                            | Condo/Townhouse Units        |                          |                            |
|----------------------------------|------------------------------|--------------------------|----------------------------|------------------------------|--------------------------|----------------------------|
|                                  | Current Value<br>August 2024 | Growth From<br>July 2024 | Growth From<br>August 2023 | Current Value<br>August 2024 | Growth From<br>July 2024 | Growth From<br>August 2023 |
| Units Sold                       |                              |                          |                            |                              |                          |                            |
| No. of Units Sold                | 2,138                        | -0.3%                    | +6.4%                      | 573                          | -7.4%                    | -10.5%                     |
| Median Price of Units Sold       | \$476,875                    | -0.7%                    | +6.6%                      | \$292,000                    | -1.4%                    | +1.7%                      |
| Average Price of Units Sold      | \$573,880                    | -7.3%                    | -1.7%                      | \$305,187                    | -1.6%                    | +0.1%                      |
| New Listings                     |                              |                          |                            |                              |                          |                            |
| No. of New Listings              | 3,153                        | +6.4%                    | +19.4%                     | 897                          | +8.6%                    | +23.9%                     |
| Median Price of New Listings     | \$520,000                    | +4.0%                    | +8.8%                      | \$299,900                    | +1.7%                    | +7.1%                      |
| Average Price of New Listings    | \$737,472                    | +6.7%                    | +9.2%                      | \$318,525                    | -4.3%                    | +3.0%                      |
| Availability (Including Offers)  |                              |                          |                            |                              |                          |                            |
| No. of Units Available           | 7,595                        | +5.8%                    | +21.1%                     | 2,256                        | +4.7%                    | +35.8%                     |
| Median Price of Units Available  | \$530,000                    | +1.0%                    | +6.2%                      | \$290,000                    | +0.2%                    | +3.2%                      |
| Average Price of Units Available | \$865,936                    | +1.1%                    | +9.9%                      | \$344,088                    | -0.4%                    | +4.0%                      |
| Availability (Excluding Offers)  |                              |                          |                            |                              |                          |                            |
| No. of Units Available           | 5,268                        | +13.7%                   | +35.7%                     | 1,640                        | +10.7%                   | +67.7%                     |
| Median Price of Units Available  | \$550,000                    | +0.0%                    | +3.2%                      | \$285,000                    | +0.9%                    | +0.0%                      |
| Average Price of Units Available | \$941,089                    | -2.6%                    | +6.4%                      | \$356,271                    | -0.9%                    | +1.1%                      |
| Effective Months of Availability | 2.5                          | +14.1%                   | +27.5%                     | 2.9                          | +19.6%                   | +87.3%                     |
|                                  |                              |                          |                            |                              |                          |                            |
| Time on Market for Units Sold    | August 2024                  | July 2024                | August 2023                | August 2024                  | July 2024                | August 2023                |
| 0 - 30 days                      | 66.8%                        | 69.9%                    | 69.8%                      | 61.1%                        | 61.6%                    | 73.0%                      |
| 31 - 60 days                     | 19.7%                        | 16.6%                    | 15.5%                      | 21.8%                        | 20.2%                    | 15.5%                      |
| 61 - 90 days                     | 7.2%                         | 7.4%                     | 6.4%                       | 8.4%                         | 9.4%                     | 5.3%                       |
| 91 - 120 days                    | 3.2%                         | 3.2%                     | 3.5%                       | 3.8%                         | 5.0%                     | 2.5%                       |
| 121+ days                        | 2.9%                         | 3.0%                     | 4.7%                       | 4.9%                         | 3.9%                     | 3.8%                       |

#### **Single-Family Market Trends**

Effective Months of Availability

**2.5** Months +14.1% vs. Prior Month +27.5% vs. Prior Year

Time on Market: 30 Days or Less

66.8% of Closings

69.9% vs. Prior Month 69.8% vs. Prior Year