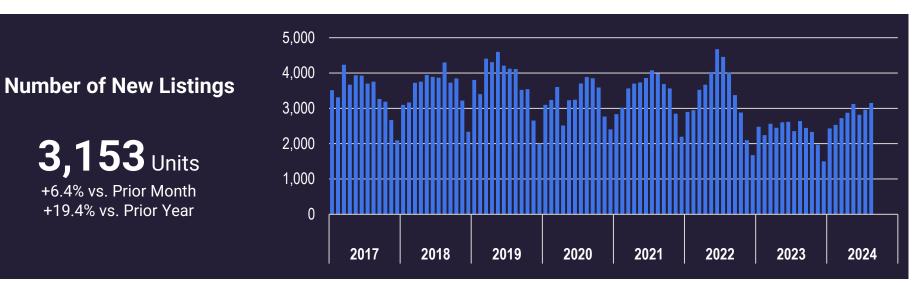

## **Single-Family Market Trends**

LAS VEGAS REALTORS® | Page 4

**AUGUST 2024** 

MONTHLY HOUSING MARKET UPDATE

#### **Single-Family Market Trends**

LAS VEGAS REALTORS® | Page 5

**AUGUST 2024** 

MONTHLY HOUSING MARKET UPDATE

#### **Single-Family Market Trends**

Effective Months of Availability

**2.5** Months +14.1% vs. Prior Month +27.5% vs. Prior Year

Time on Market: 30 Days or Less

66.8% of Closings

69.9% vs. Prior Month 69.8% vs. Prior Year