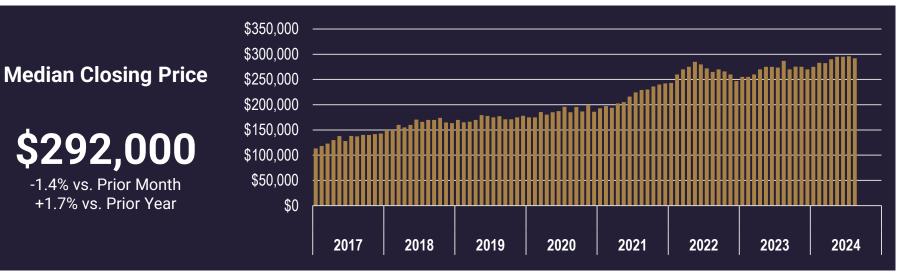

#### **Market Statistics**

|                                  | <b>E</b> Single-Family Units |                          |                            | Condo/Townhouse Units        |                          |                            |
|----------------------------------|------------------------------|--------------------------|----------------------------|------------------------------|--------------------------|----------------------------|
|                                  | Current Value<br>August 2024 | Growth From<br>July 2024 | Growth From<br>August 2023 | Current Value<br>August 2024 | Growth From<br>July 2024 | Growth From<br>August 2023 |
| Units Sold                       |                              |                          |                            |                              |                          |                            |
| No. of Units Sold                | 2,138                        | -0.3%                    | +6.4%                      | 573                          | -7.4%                    | -10.5%                     |
| Median Price of Units Sold       | \$476,875                    | -0.7%                    | +6.6%                      | \$292,000                    | -1.4%                    | +1.7%                      |
| Average Price of Units Sold      | \$573,880                    | -7.3%                    | -1.7%                      | \$305,187                    | -1.6%                    | +0.1%                      |
| New Listings                     |                              |                          |                            |                              |                          |                            |
| No. of New Listings              | 3,153                        | +6.4%                    | +19.4%                     | 897                          | +8.6%                    | +23.9%                     |
| Median Price of New Listings     | \$520,000                    | +4.0%                    | +8.8%                      | \$299,900                    | +1.7%                    | +7.1%                      |
| Average Price of New Listings    | \$737,472                    | +6.7%                    | +9.2%                      | \$318,525                    | -4.3%                    | +3.0%                      |
| Availability (Including Offers)  |                              |                          |                            |                              |                          |                            |
| No. of Units Available           | 7,595                        | +5.8%                    | +21.1%                     | 2,256                        | +4.7%                    | +35.8%                     |
| Median Price of Units Available  | \$530,000                    | +1.0%                    | +6.2%                      | \$290,000                    | +0.2%                    | +3.2%                      |
| Average Price of Units Available | \$865,936                    | +1.1%                    | +9.9%                      | \$344,088                    | -0.4%                    | +4.0%                      |
| Availability (Excluding Offers)  |                              |                          |                            |                              |                          |                            |
| No. of Units Available           | 5,268                        | +13.7%                   | +35.7%                     | 1,640                        | +10.7%                   | +67.7%                     |
| Median Price of Units Available  | \$550,000                    | +0.0%                    | +3.2%                      | \$285,000                    | +0.9%                    | +0.0%                      |
| Average Price of Units Available | \$941,089                    | -2.6%                    | +6.4%                      | \$356,271                    | -0.9%                    | +1.1%                      |
| Effective Months of Availability | 2.5                          | +14.1%                   | +27.5%                     | 2.9                          | +19.6%                   | +87.3%                     |
|                                  |                              |                          |                            |                              |                          |                            |
| Time on Market for Units Sold    | August 2024                  | July 2024                | August 2023                | August 2024                  | July 2024                | August 2023                |
| 0 - 30 days                      | 66.8%                        | 69.9%                    | 69.8%                      | 61.1%                        | 61.6%                    | 73.0%                      |
| 31 - 60 days                     | 19.7%                        | 16.6%                    | 15.5%                      | 21.8%                        | 20.2%                    | 15.5%                      |
| 61 - 90 days                     | 7.2%                         | 7.4%                     | 6.4%                       | 8.4%                         | 9.4%                     | 5.3%                       |
| 91 - 120 days                    | 3.2%                         | 3.2%                     | 3.5%                       | 3.8%                         | 5.0%                     | 2.5%                       |
| 121+ days                        | 2.9%                         | 3.0%                     | 4.7%                       | 4.9%                         | 3.9%                     | 3.8%                       |

#### **Condo/Townhouse Market Trends**

LAS VEGAS REALTORS® | Page 7

MONTHLY HOUSING

MARKET UPDATE

-1.4% vs. Prior Month +1.7% vs. Prior Year