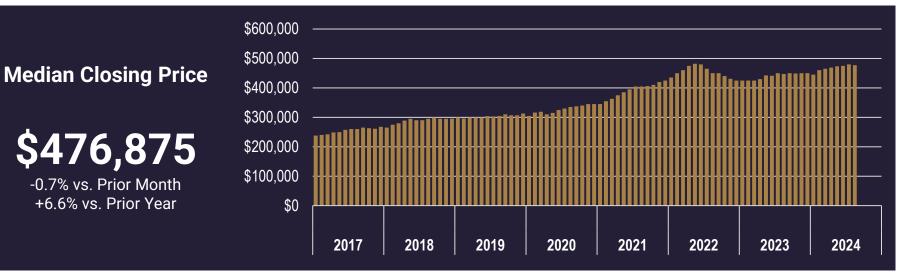

## **Single-Family Market Trends**

LAS VEGAS REALTORS® | Page 4

**AUGUST 2024** 

MONTHLY HOUSING MARKET UPDATE

#### **Single-Family Market Trends**

LAS VEGAS REALTORS® | Page 5

**AUGUST 2024** 

MONTHLY HOUSING MARKET UPDATE

#### **Single-Family Market Trends**

Effective Months of Availability

**2.5** Months +14.1% vs. Prior Month +27.5% vs. Prior Year

Time on Market: 30 Days or Less

66.8% of Closings

69.9% vs. Prior Month 69.8% vs. Prior Year