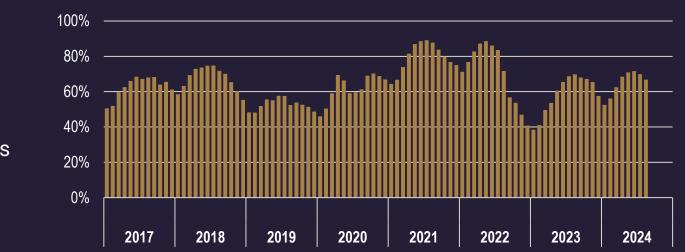

#### **Market Statistics**

|                                  | <b>E</b> Single-Family Units |                          |                            | Condo/Townhouse Units        |                          |                            |
|----------------------------------|------------------------------|--------------------------|----------------------------|------------------------------|--------------------------|----------------------------|
|                                  | Current Value<br>August 2024 | Growth From<br>July 2024 | Growth From<br>August 2023 | Current Value<br>August 2024 | Growth From<br>July 2024 | Growth From<br>August 2023 |
| Units Sold                       |                              |                          |                            |                              |                          |                            |
| No. of Units Sold                | 2,138                        | -0.3%                    | +6.4%                      | 573                          | -7.4%                    | -10.5%                     |
| Median Price of Units Sold       | \$476,875                    | -0.7%                    | +6.6%                      | \$292,000                    | -1.4%                    | +1.7%                      |
| Average Price of Units Sold      | \$573,880                    | -7.3%                    | -1.7%                      | \$305,187                    | -1.6%                    | +0.1%                      |
| New Listings                     |                              |                          |                            |                              |                          |                            |
| No. of New Listings              | 3,153                        | +6.4%                    | +19.4%                     | 897                          | +8.6%                    | +23.9%                     |
| Median Price of New Listings     | \$520,000                    | +4.0%                    | +8.8%                      | \$299,900                    | +1.7%                    | +7.1%                      |
| Average Price of New Listings    | \$737,472                    | +6.7%                    | +9.2%                      | \$318,525                    | -4.3%                    | +3.0%                      |
| Availability (Including Offers)  |                              |                          |                            |                              |                          |                            |
| No. of Units Available           | 7,595                        | +5.8%                    | +21.1%                     | 2,256                        | +4.7%                    | +35.8%                     |
| Median Price of Units Available  | \$530,000                    | +1.0%                    | +6.2%                      | \$290,000                    | +0.2%                    | +3.2%                      |
| Average Price of Units Available | \$865,936                    | +1.1%                    | +9.9%                      | \$344,088                    | -0.4%                    | +4.0%                      |
| Availability (Excluding Offers)  |                              |                          |                            |                              |                          |                            |
| No. of Units Available           | 5,268                        | +13.7%                   | +35.7%                     | 1,640                        | +10.7%                   | +67.7%                     |
| Median Price of Units Available  | \$550,000                    | +0.0%                    | +3.2%                      | \$285,000                    | +0.9%                    | +0.0%                      |
| Average Price of Units Available | \$941,089                    | -2.6%                    | +6.4%                      | \$356,271                    | -0.9%                    | +1.1%                      |
| Effective Months of Availability | 2.5                          | +14.1%                   | +27.5%                     | 2.9                          | +19.6%                   | +87.3%                     |
|                                  |                              |                          |                            |                              |                          |                            |
| Time on Market for Units Sold    | August 2024                  | July 2024                | August 2023                | August 2024                  | July 2024                | August 2023                |
| 0 - 30 days                      | 66.8%                        | 69.9%                    | 69.8%                      | 61.1%                        | 61.6%                    | 73.0%                      |
| 31 - 60 days                     | 19.7%                        | 16.6%                    | 15.5%                      | 21.8%                        | 20.2%                    | 15.5%                      |
| 61 - 90 days                     | 7.2%                         | 7.4%                     | 6.4%                       | 8.4%                         | 9.4%                     | 5.3%                       |
| 91 - 120 days                    | 3.2%                         | 3.2%                     | 3.5%                       | 3.8%                         | 5.0%                     | 2.5%                       |
| 121+ days                        | 2.9%                         | 3.0%                     | 4.7%                       | 4.9%                         | 3.9%                     | 3.8%                       |

#### **Single-Family Market Trends**

Effective Months of Availability

**2.5** Months +14.1% vs. Prior Month +27.5% vs. Prior Year

Time on Market: 30 Days or Less

66.8% of Closings

69.9% vs. Prior Month 69.8% vs. Prior Year

#### **Condo/Townhouse Market Trends**

LAS VEGAS REALTORS® | Page 9

MONTHLY HOUSING

MARKET UPDATE

Time on Market: 30 Days or Less

61.1% of Closings 61.6% vs. Prior Month 73.0% vs. Prior Year