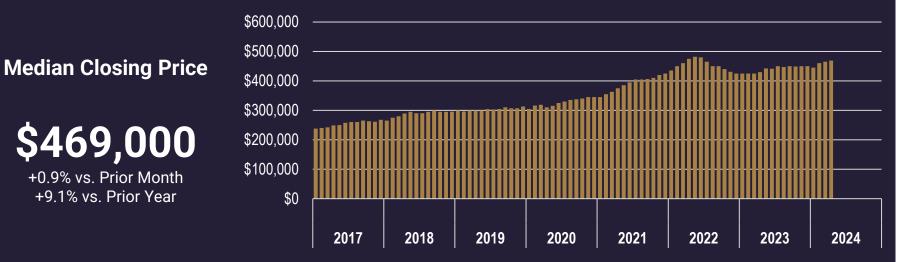

## **Single-Family Market Trends**

LAS VEGAS REALTORS® | Page 4

MONTHLY HOUSING

MARKET UPDATE

\$469,000 +0.9% vs. Prior Month

+9.1% vs. Prior Year

**APRIL 2024** 