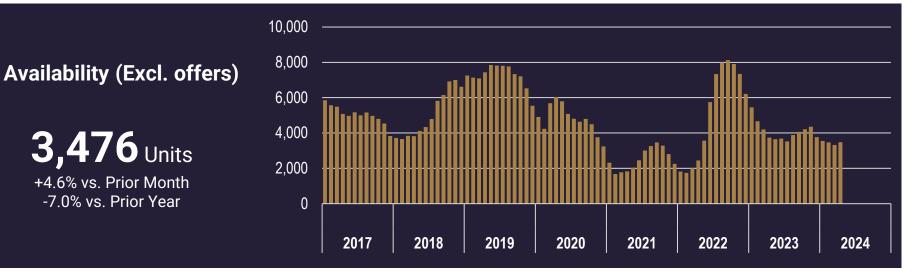

## **Single-Family Market Trends**

LAS VEGAS REALTORS® | Page 4

MONTHLY HOUSING

MARKET UPDATE

\$469,000 +0.9% vs. Prior Month

+9.1% vs. Prior Year

**APRIL 2024** 

## **Single-Family Market Trends**

LAS VEGAS REALTORS® | Page 5

**APRIL 2024** 

MONTHLY HOUSING MARKET UPDATE