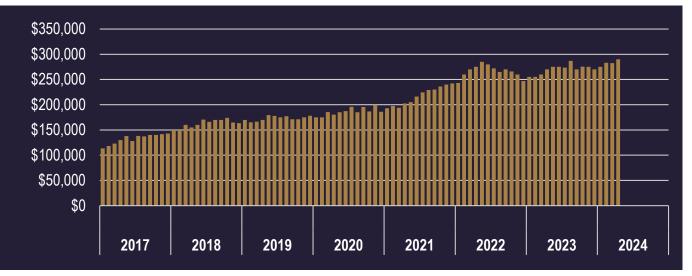

## **Single-Family Market Trends**

LAS VEGAS REALTORS® | Page 4

MONTHLY HOUSING

MARKET UPDATE

\$469,000 +0.9% vs. Prior Month

+9.1% vs. Prior Year

**APRIL 2024** 

#### **Market Statistics**

| <b>Family Units</b>         |                                                                                                                                                                                                                                  |                                                                                                                                                                                                                                                                                                                                                   | Condo/Townhouse Units                                                                                                                                                                                                                                                                                                                                                                                                                                                                                      |                                                                                                                                                                                                                                                                                                                                                                                                                                                                                                                                                                                                                                  |                                                                                                                                                                                                                                                                                                                                                                                                                                                                                                                                                                                                                                                       |
|-----------------------------|----------------------------------------------------------------------------------------------------------------------------------------------------------------------------------------------------------------------------------|---------------------------------------------------------------------------------------------------------------------------------------------------------------------------------------------------------------------------------------------------------------------------------------------------------------------------------------------------|------------------------------------------------------------------------------------------------------------------------------------------------------------------------------------------------------------------------------------------------------------------------------------------------------------------------------------------------------------------------------------------------------------------------------------------------------------------------------------------------------------|----------------------------------------------------------------------------------------------------------------------------------------------------------------------------------------------------------------------------------------------------------------------------------------------------------------------------------------------------------------------------------------------------------------------------------------------------------------------------------------------------------------------------------------------------------------------------------------------------------------------------------|-------------------------------------------------------------------------------------------------------------------------------------------------------------------------------------------------------------------------------------------------------------------------------------------------------------------------------------------------------------------------------------------------------------------------------------------------------------------------------------------------------------------------------------------------------------------------------------------------------------------------------------------------------|
| Current Value<br>April 2024 | Growth From<br>March 2024                                                                                                                                                                                                        | Growth From<br>April 2023                                                                                                                                                                                                                                                                                                                         | Current Value<br>April 2024                                                                                                                                                                                                                                                                                                                                                                                                                                                                                | Growth From<br>March 2024                                                                                                                                                                                                                                                                                                                                                                                                                                                                                                                                                                                                        | Growth From<br>April 2023                                                                                                                                                                                                                                                                                                                                                                                                                                                                                                                                                                                                                             |
|                             |                                                                                                                                                                                                                                  |                                                                                                                                                                                                                                                                                                                                                   |                                                                                                                                                                                                                                                                                                                                                                                                                                                                                                            |                                                                                                                                                                                                                                                                                                                                                                                                                                                                                                                                                                                                                                  |                                                                                                                                                                                                                                                                                                                                                                                                                                                                                                                                                                                                                                                       |
| 2,339                       | +12.3%                                                                                                                                                                                                                           | +19.2%                                                                                                                                                                                                                                                                                                                                            | 621                                                                                                                                                                                                                                                                                                                                                                                                                                                                                                        | +5.3%                                                                                                                                                                                                                                                                                                                                                                                                                                                                                                                                                                                                                            | +16.1%                                                                                                                                                                                                                                                                                                                                                                                                                                                                                                                                                                                                                                                |
| \$469,000                   | +0.9%                                                                                                                                                                                                                            | +9.1%                                                                                                                                                                                                                                                                                                                                             | \$290,000                                                                                                                                                                                                                                                                                                                                                                                                                                                                                                  | +2.7%                                                                                                                                                                                                                                                                                                                                                                                                                                                                                                                                                                                                                            | +7.4%                                                                                                                                                                                                                                                                                                                                                                                                                                                                                                                                                                                                                                                 |
| \$598,676                   | +1.4%                                                                                                                                                                                                                            | +13.6%                                                                                                                                                                                                                                                                                                                                            | \$311,018                                                                                                                                                                                                                                                                                                                                                                                                                                                                                                  | -3.2%                                                                                                                                                                                                                                                                                                                                                                                                                                                                                                                                                                                                                            | +10.7%                                                                                                                                                                                                                                                                                                                                                                                                                                                                                                                                                                                                                                                |
|                             |                                                                                                                                                                                                                                  |                                                                                                                                                                                                                                                                                                                                                   |                                                                                                                                                                                                                                                                                                                                                                                                                                                                                                            |                                                                                                                                                                                                                                                                                                                                                                                                                                                                                                                                                                                                                                  |                                                                                                                                                                                                                                                                                                                                                                                                                                                                                                                                                                                                                                                       |
| 2,874                       | +5.5%                                                                                                                                                                                                                            | +17.3%                                                                                                                                                                                                                                                                                                                                            | 866                                                                                                                                                                                                                                                                                                                                                                                                                                                                                                        | +0.2%                                                                                                                                                                                                                                                                                                                                                                                                                                                                                                                                                                                                                            | +23.0%                                                                                                                                                                                                                                                                                                                                                                                                                                                                                                                                                                                                                                                |
| \$498,894                   | +0.8%                                                                                                                                                                                                                            | +5.3%                                                                                                                                                                                                                                                                                                                                             | \$290,000                                                                                                                                                                                                                                                                                                                                                                                                                                                                                                  | -1.7%                                                                                                                                                                                                                                                                                                                                                                                                                                                                                                                                                                                                                            | +7.4%                                                                                                                                                                                                                                                                                                                                                                                                                                                                                                                                                                                                                                                 |
| \$716,778                   | +0.1%                                                                                                                                                                                                                            | +3.5%                                                                                                                                                                                                                                                                                                                                             | \$316,806                                                                                                                                                                                                                                                                                                                                                                                                                                                                                                  | -6.8%                                                                                                                                                                                                                                                                                                                                                                                                                                                                                                                                                                                                                            | +5.2%                                                                                                                                                                                                                                                                                                                                                                                                                                                                                                                                                                                                                                                 |
|                             |                                                                                                                                                                                                                                  |                                                                                                                                                                                                                                                                                                                                                   |                                                                                                                                                                                                                                                                                                                                                                                                                                                                                                            |                                                                                                                                                                                                                                                                                                                                                                                                                                                                                                                                                                                                                                  |                                                                                                                                                                                                                                                                                                                                                                                                                                                                                                                                                                                                                                                       |
| 6,364                       | +1.1%                                                                                                                                                                                                                            | -6.0%                                                                                                                                                                                                                                                                                                                                             | 2,030                                                                                                                                                                                                                                                                                                                                                                                                                                                                                                      | +3.8%                                                                                                                                                                                                                                                                                                                                                                                                                                                                                                                                                                                                                            | +10.7%                                                                                                                                                                                                                                                                                                                                                                                                                                                                                                                                                                                                                                                |
| \$514,993                   | +2.6%                                                                                                                                                                                                                            | +5.1%                                                                                                                                                                                                                                                                                                                                             | \$289,000                                                                                                                                                                                                                                                                                                                                                                                                                                                                                                  | -0.3%                                                                                                                                                                                                                                                                                                                                                                                                                                                                                                                                                                                                                            | +1.4%                                                                                                                                                                                                                                                                                                                                                                                                                                                                                                                                                                                                                                                 |
| \$864,860                   | +2.3%                                                                                                                                                                                                                            | +12.9%                                                                                                                                                                                                                                                                                                                                            | \$332,274                                                                                                                                                                                                                                                                                                                                                                                                                                                                                                  | -1.9%                                                                                                                                                                                                                                                                                                                                                                                                                                                                                                                                                                                                                            | +0.3%                                                                                                                                                                                                                                                                                                                                                                                                                                                                                                                                                                                                                                                 |
|                             |                                                                                                                                                                                                                                  |                                                                                                                                                                                                                                                                                                                                                   |                                                                                                                                                                                                                                                                                                                                                                                                                                                                                                            |                                                                                                                                                                                                                                                                                                                                                                                                                                                                                                                                                                                                                                  |                                                                                                                                                                                                                                                                                                                                                                                                                                                                                                                                                                                                                                                       |
| 3,476                       | +4.6%                                                                                                                                                                                                                            | -7.0%                                                                                                                                                                                                                                                                                                                                             | 1,248                                                                                                                                                                                                                                                                                                                                                                                                                                                                                                      | +5.9%                                                                                                                                                                                                                                                                                                                                                                                                                                                                                                                                                                                                                            | +29.5%                                                                                                                                                                                                                                                                                                                                                                                                                                                                                                                                                                                                                                                |
| \$559,950                   | +1.8%                                                                                                                                                                                                                            | +3.7%                                                                                                                                                                                                                                                                                                                                             | \$280,000                                                                                                                                                                                                                                                                                                                                                                                                                                                                                                  | -3.1%                                                                                                                                                                                                                                                                                                                                                                                                                                                                                                                                                                                                                            | -3.1%                                                                                                                                                                                                                                                                                                                                                                                                                                                                                                                                                                                                                                                 |
| \$1,051,537                 | +2.9%                                                                                                                                                                                                                            | +16.8%                                                                                                                                                                                                                                                                                                                                            | \$337,202                                                                                                                                                                                                                                                                                                                                                                                                                                                                                                  | -4.3%                                                                                                                                                                                                                                                                                                                                                                                                                                                                                                                                                                                                                            | -3.7%                                                                                                                                                                                                                                                                                                                                                                                                                                                                                                                                                                                                                                                 |
| 1.5                         | -6.9%                                                                                                                                                                                                                            | -22.0%                                                                                                                                                                                                                                                                                                                                            | 2.0                                                                                                                                                                                                                                                                                                                                                                                                                                                                                                        | +0.6%                                                                                                                                                                                                                                                                                                                                                                                                                                                                                                                                                                                                                            | +11.5%                                                                                                                                                                                                                                                                                                                                                                                                                                                                                                                                                                                                                                                |
|                             |                                                                                                                                                                                                                                  |                                                                                                                                                                                                                                                                                                                                                   |                                                                                                                                                                                                                                                                                                                                                                                                                                                                                                            |                                                                                                                                                                                                                                                                                                                                                                                                                                                                                                                                                                                                                                  |                                                                                                                                                                                                                                                                                                                                                                                                                                                                                                                                                                                                                                                       |
| April 2024                  | March 2024                                                                                                                                                                                                                       | April 2023                                                                                                                                                                                                                                                                                                                                        | April 2024                                                                                                                                                                                                                                                                                                                                                                                                                                                                                                 | March 2024                                                                                                                                                                                                                                                                                                                                                                                                                                                                                                                                                                                                                       | April 2023                                                                                                                                                                                                                                                                                                                                                                                                                                                                                                                                                                                                                                            |
| 68.5%                       | 62.5%                                                                                                                                                                                                                            | 53.6%                                                                                                                                                                                                                                                                                                                                             | 66.2%                                                                                                                                                                                                                                                                                                                                                                                                                                                                                                      | 56.3%                                                                                                                                                                                                                                                                                                                                                                                                                                                                                                                                                                                                                            | 58.1%                                                                                                                                                                                                                                                                                                                                                                                                                                                                                                                                                                                                                                                 |
| 14.5%                       | 14.5%                                                                                                                                                                                                                            | 17.9%                                                                                                                                                                                                                                                                                                                                             | 17.9%                                                                                                                                                                                                                                                                                                                                                                                                                                                                                                      | 19.8%                                                                                                                                                                                                                                                                                                                                                                                                                                                                                                                                                                                                                            | 17.6%                                                                                                                                                                                                                                                                                                                                                                                                                                                                                                                                                                                                                                                 |
| 6.2%                        | 9.0%                                                                                                                                                                                                                             | 9.9%                                                                                                                                                                                                                                                                                                                                              | 6.4%                                                                                                                                                                                                                                                                                                                                                                                                                                                                                                       | 8.6%                                                                                                                                                                                                                                                                                                                                                                                                                                                                                                                                                                                                                             | 6.4%                                                                                                                                                                                                                                                                                                                                                                                                                                                                                                                                                                                                                                                  |
| 3.9%                        | 6.0%                                                                                                                                                                                                                             | 5.9%                                                                                                                                                                                                                                                                                                                                              | 3.9%                                                                                                                                                                                                                                                                                                                                                                                                                                                                                                       | 6.9%                                                                                                                                                                                                                                                                                                                                                                                                                                                                                                                                                                                                                             | 5.4%                                                                                                                                                                                                                                                                                                                                                                                                                                                                                                                                                                                                                                                  |
| 6.8%                        | 7.9%                                                                                                                                                                                                                             | 12.7%                                                                                                                                                                                                                                                                                                                                             | 5.6%                                                                                                                                                                                                                                                                                                                                                                                                                                                                                                       | 8.3%                                                                                                                                                                                                                                                                                                                                                                                                                                                                                                                                                                                                                             | 12.5%                                                                                                                                                                                                                                                                                                                                                                                                                                                                                                                                                                                                                                                 |
|                             | Current Value<br>April 2024<br>2,339<br>\$469,000<br>\$598,676<br>2,874<br>\$498,894<br>\$716,778<br>6,364<br>\$514,993<br>\$864,860<br>3,476<br>\$559,950<br>\$1,051,537<br>1.5<br>April 2024<br>68.5%<br>14.5%<br>6.2%<br>3.9% | Current Value<br>April 2024 Growth From<br>March 2024   2,339 +12.3%   \$469,000 +0.9%   \$598,676 +1.4%   2,874 +5.5%   \$498,894 +0.8%   \$716,778 +0.1%   6,364 +1.1%   \$514,993 +2.6%   \$864,860 +2.3%   3,476 +4.6%   \$559,950 +1.8%   \$1,051,537 +2.9%   1.5 -6.9%   Constant 68.5%   62.5% 14.5%   14.5% 14.5%   6.2% 9.0%   3.9% 6.0% | Current Value<br>April 2024 Growth From<br>March 2024 Growth From<br>April 2023   2,339 +12.3% +19.2%   \$469,000 +0.9% +9.1%   \$598,676 +1.4% +13.6%   2,874 +5.5% +17.3%   \$498,894 +0.8% +5.3%   \$716,778 +0.1% +3.5%   6,364 +1.1% -6.0%   \$514,993 +2.6% +5.1%   \$864,860 +2.3% +12.9%   3,476 +4.6% -7.0%   \$559,950 +1.8% +3.7%   \$1,051,537 +2.9% +16.8%   1.5 -6.9% -22.0%   Current Value March 2024 April 2023   68.5% 62.5% 53.6%   14.5% 14.5% 17.9%   6.2% 9.0% 9.9%   3.9% 6.0% 5.9% | Current Value<br>April 2024 Growth From<br>March 2024 Growth From<br>April 2023 Current Value<br>April 2024   2,339 +12.3% +19.2% 621   \$469,000 +0.9% +9.1% \$290,000   \$598,676 +1.4% +13.6% \$311,018   2,874 +5.5% +17.3% 866   \$498,894 +0.8% +5.3% \$290,000   \$716,778 +0.1% +3.5% \$316,806   6,364 +1.1% -6.0% 2,030   \$514,993 +2.6% +5.1% \$289,000   \$864,860 +2.3% +12.9% \$332,274   3,476 +4.6% -7.0% 1,248   \$559,950 +1.8% +3.7% \$280,000   \$1,051,537 +2.9% +16.8% \$337,202   1.5 -6.9% -22.0% 2.0   April 2024 March 2024 April 2023 April 2024   68.5% 62.5% 53.6% 66.2%   14.5% 14.5% 17.9% 17.9% | Current Value<br>April 2024 Growth From<br>March 2024 Growth From<br>April 2023 Current Value<br>April 2024 Growth From<br>March 2024   2,339 +12.3% +19.2% 621 +5.3%   \$469,000 +0.9% +9.1% \$290,000 +2.7%   \$598,676 +11.4% +13.6% \$311,018 -3.2%   2,874 +5.5% +17.3% 866 +0.2%   \$498,894 +0.8% +5.3% \$290,000 +1.7%   \$716,778 +0.1% +3.5% \$316,806 -6.8%   6,364 +1.1% -6.0% 2,030 +3.8%   \$514,993 +2.6% +5.1% \$2289,000 -0.3%   \$864,860 +2.3% +12.9% \$332,274 -1.9%   3,476 +4.6% -7.0% 1,248 +5.9%   \$559,950 +1.8% +3.7% \$280,000 -3.1%   \$1,051,537 +2.9% +16.8% \$337,202 -4.3%   1.5 -6.9% -22.0% 2.0 +0.6%   68.5% </td |