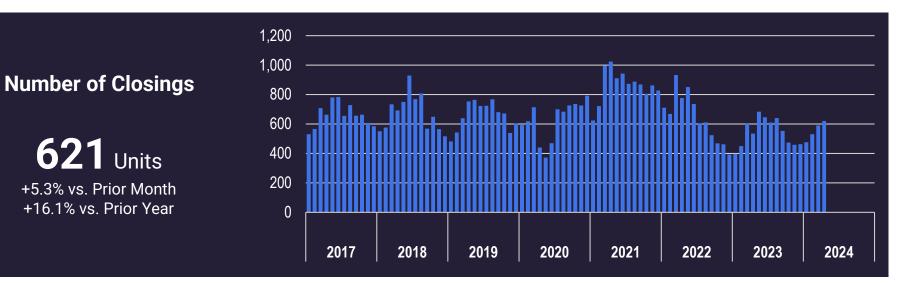

## **Single-Family Market Trends**

LAS VEGAS REALTORS® | Page 4

MONTHLY HOUSING

MARKET UPDATE

\$469,000 +0.9% vs. Prior Month

+9.1% vs. Prior Year

**APRIL 2024** 

#### **Market Statistics**

| <b>Family Units</b>         |                                                                                                                                                                                                                                  |                                                                                                                                                                                                                                                                                                                                                   | Condo/Townhouse Units                                                                                                                                                                                                                                                                                                                                                                                                                                                                                      |                                                                                                                                                                                                                                                                                                                                                                                                                                                                                                                                                                                                                                  |                                                                                                                                                                                                                                                                                                                                                                                                                                                                                                                                                                                                                                                       |
|-----------------------------|----------------------------------------------------------------------------------------------------------------------------------------------------------------------------------------------------------------------------------|---------------------------------------------------------------------------------------------------------------------------------------------------------------------------------------------------------------------------------------------------------------------------------------------------------------------------------------------------|------------------------------------------------------------------------------------------------------------------------------------------------------------------------------------------------------------------------------------------------------------------------------------------------------------------------------------------------------------------------------------------------------------------------------------------------------------------------------------------------------------|----------------------------------------------------------------------------------------------------------------------------------------------------------------------------------------------------------------------------------------------------------------------------------------------------------------------------------------------------------------------------------------------------------------------------------------------------------------------------------------------------------------------------------------------------------------------------------------------------------------------------------|-------------------------------------------------------------------------------------------------------------------------------------------------------------------------------------------------------------------------------------------------------------------------------------------------------------------------------------------------------------------------------------------------------------------------------------------------------------------------------------------------------------------------------------------------------------------------------------------------------------------------------------------------------|
| Current Value<br>April 2024 | Growth From<br>March 2024                                                                                                                                                                                                        | Growth From<br>April 2023                                                                                                                                                                                                                                                                                                                         | Current Value<br>April 2024                                                                                                                                                                                                                                                                                                                                                                                                                                                                                | Growth From<br>March 2024                                                                                                                                                                                                                                                                                                                                                                                                                                                                                                                                                                                                        | Growth From<br>April 2023                                                                                                                                                                                                                                                                                                                                                                                                                                                                                                                                                                                                                             |
|                             |                                                                                                                                                                                                                                  |                                                                                                                                                                                                                                                                                                                                                   |                                                                                                                                                                                                                                                                                                                                                                                                                                                                                                            |                                                                                                                                                                                                                                                                                                                                                                                                                                                                                                                                                                                                                                  |                                                                                                                                                                                                                                                                                                                                                                                                                                                                                                                                                                                                                                                       |
| 2,339                       | +12.3%                                                                                                                                                                                                                           | +19.2%                                                                                                                                                                                                                                                                                                                                            | 621                                                                                                                                                                                                                                                                                                                                                                                                                                                                                                        | +5.3%                                                                                                                                                                                                                                                                                                                                                                                                                                                                                                                                                                                                                            | +16.1%                                                                                                                                                                                                                                                                                                                                                                                                                                                                                                                                                                                                                                                |
| \$469,000                   | +0.9%                                                                                                                                                                                                                            | +9.1%                                                                                                                                                                                                                                                                                                                                             | \$290,000                                                                                                                                                                                                                                                                                                                                                                                                                                                                                                  | +2.7%                                                                                                                                                                                                                                                                                                                                                                                                                                                                                                                                                                                                                            | +7.4%                                                                                                                                                                                                                                                                                                                                                                                                                                                                                                                                                                                                                                                 |
| \$598,676                   | +1.4%                                                                                                                                                                                                                            | +13.6%                                                                                                                                                                                                                                                                                                                                            | \$311,018                                                                                                                                                                                                                                                                                                                                                                                                                                                                                                  | -3.2%                                                                                                                                                                                                                                                                                                                                                                                                                                                                                                                                                                                                                            | +10.7%                                                                                                                                                                                                                                                                                                                                                                                                                                                                                                                                                                                                                                                |
|                             |                                                                                                                                                                                                                                  |                                                                                                                                                                                                                                                                                                                                                   |                                                                                                                                                                                                                                                                                                                                                                                                                                                                                                            |                                                                                                                                                                                                                                                                                                                                                                                                                                                                                                                                                                                                                                  |                                                                                                                                                                                                                                                                                                                                                                                                                                                                                                                                                                                                                                                       |
| 2,874                       | +5.5%                                                                                                                                                                                                                            | +17.3%                                                                                                                                                                                                                                                                                                                                            | 866                                                                                                                                                                                                                                                                                                                                                                                                                                                                                                        | +0.2%                                                                                                                                                                                                                                                                                                                                                                                                                                                                                                                                                                                                                            | +23.0%                                                                                                                                                                                                                                                                                                                                                                                                                                                                                                                                                                                                                                                |
| \$498,894                   | +0.8%                                                                                                                                                                                                                            | +5.3%                                                                                                                                                                                                                                                                                                                                             | \$290,000                                                                                                                                                                                                                                                                                                                                                                                                                                                                                                  | -1.7%                                                                                                                                                                                                                                                                                                                                                                                                                                                                                                                                                                                                                            | +7.4%                                                                                                                                                                                                                                                                                                                                                                                                                                                                                                                                                                                                                                                 |
| \$716,778                   | +0.1%                                                                                                                                                                                                                            | +3.5%                                                                                                                                                                                                                                                                                                                                             | \$316,806                                                                                                                                                                                                                                                                                                                                                                                                                                                                                                  | -6.8%                                                                                                                                                                                                                                                                                                                                                                                                                                                                                                                                                                                                                            | +5.2%                                                                                                                                                                                                                                                                                                                                                                                                                                                                                                                                                                                                                                                 |
|                             |                                                                                                                                                                                                                                  |                                                                                                                                                                                                                                                                                                                                                   |                                                                                                                                                                                                                                                                                                                                                                                                                                                                                                            |                                                                                                                                                                                                                                                                                                                                                                                                                                                                                                                                                                                                                                  |                                                                                                                                                                                                                                                                                                                                                                                                                                                                                                                                                                                                                                                       |
| 6,364                       | +1.1%                                                                                                                                                                                                                            | -6.0%                                                                                                                                                                                                                                                                                                                                             | 2,030                                                                                                                                                                                                                                                                                                                                                                                                                                                                                                      | +3.8%                                                                                                                                                                                                                                                                                                                                                                                                                                                                                                                                                                                                                            | +10.7%                                                                                                                                                                                                                                                                                                                                                                                                                                                                                                                                                                                                                                                |
| \$514,993                   | +2.6%                                                                                                                                                                                                                            | +5.1%                                                                                                                                                                                                                                                                                                                                             | \$289,000                                                                                                                                                                                                                                                                                                                                                                                                                                                                                                  | -0.3%                                                                                                                                                                                                                                                                                                                                                                                                                                                                                                                                                                                                                            | +1.4%                                                                                                                                                                                                                                                                                                                                                                                                                                                                                                                                                                                                                                                 |
| \$864,860                   | +2.3%                                                                                                                                                                                                                            | +12.9%                                                                                                                                                                                                                                                                                                                                            | \$332,274                                                                                                                                                                                                                                                                                                                                                                                                                                                                                                  | -1.9%                                                                                                                                                                                                                                                                                                                                                                                                                                                                                                                                                                                                                            | +0.3%                                                                                                                                                                                                                                                                                                                                                                                                                                                                                                                                                                                                                                                 |
|                             |                                                                                                                                                                                                                                  |                                                                                                                                                                                                                                                                                                                                                   |                                                                                                                                                                                                                                                                                                                                                                                                                                                                                                            |                                                                                                                                                                                                                                                                                                                                                                                                                                                                                                                                                                                                                                  |                                                                                                                                                                                                                                                                                                                                                                                                                                                                                                                                                                                                                                                       |
| 3,476                       | +4.6%                                                                                                                                                                                                                            | -7.0%                                                                                                                                                                                                                                                                                                                                             | 1,248                                                                                                                                                                                                                                                                                                                                                                                                                                                                                                      | +5.9%                                                                                                                                                                                                                                                                                                                                                                                                                                                                                                                                                                                                                            | +29.5%                                                                                                                                                                                                                                                                                                                                                                                                                                                                                                                                                                                                                                                |
| \$559,950                   | +1.8%                                                                                                                                                                                                                            | +3.7%                                                                                                                                                                                                                                                                                                                                             | \$280,000                                                                                                                                                                                                                                                                                                                                                                                                                                                                                                  | -3.1%                                                                                                                                                                                                                                                                                                                                                                                                                                                                                                                                                                                                                            | -3.1%                                                                                                                                                                                                                                                                                                                                                                                                                                                                                                                                                                                                                                                 |
| \$1,051,537                 | +2.9%                                                                                                                                                                                                                            | +16.8%                                                                                                                                                                                                                                                                                                                                            | \$337,202                                                                                                                                                                                                                                                                                                                                                                                                                                                                                                  | -4.3%                                                                                                                                                                                                                                                                                                                                                                                                                                                                                                                                                                                                                            | -3.7%                                                                                                                                                                                                                                                                                                                                                                                                                                                                                                                                                                                                                                                 |
| 1.5                         | -6.9%                                                                                                                                                                                                                            | -22.0%                                                                                                                                                                                                                                                                                                                                            | 2.0                                                                                                                                                                                                                                                                                                                                                                                                                                                                                                        | +0.6%                                                                                                                                                                                                                                                                                                                                                                                                                                                                                                                                                                                                                            | +11.5%                                                                                                                                                                                                                                                                                                                                                                                                                                                                                                                                                                                                                                                |
|                             |                                                                                                                                                                                                                                  |                                                                                                                                                                                                                                                                                                                                                   |                                                                                                                                                                                                                                                                                                                                                                                                                                                                                                            |                                                                                                                                                                                                                                                                                                                                                                                                                                                                                                                                                                                                                                  |                                                                                                                                                                                                                                                                                                                                                                                                                                                                                                                                                                                                                                                       |
| April 2024                  | March 2024                                                                                                                                                                                                                       | April 2023                                                                                                                                                                                                                                                                                                                                        | April 2024                                                                                                                                                                                                                                                                                                                                                                                                                                                                                                 | March 2024                                                                                                                                                                                                                                                                                                                                                                                                                                                                                                                                                                                                                       | April 2023                                                                                                                                                                                                                                                                                                                                                                                                                                                                                                                                                                                                                                            |
| 68.5%                       | 62.5%                                                                                                                                                                                                                            | 53.6%                                                                                                                                                                                                                                                                                                                                             | 66.2%                                                                                                                                                                                                                                                                                                                                                                                                                                                                                                      | 56.3%                                                                                                                                                                                                                                                                                                                                                                                                                                                                                                                                                                                                                            | 58.1%                                                                                                                                                                                                                                                                                                                                                                                                                                                                                                                                                                                                                                                 |
| 14.5%                       | 14.5%                                                                                                                                                                                                                            | 17.9%                                                                                                                                                                                                                                                                                                                                             | 17.9%                                                                                                                                                                                                                                                                                                                                                                                                                                                                                                      | 19.8%                                                                                                                                                                                                                                                                                                                                                                                                                                                                                                                                                                                                                            | 17.6%                                                                                                                                                                                                                                                                                                                                                                                                                                                                                                                                                                                                                                                 |
| 6.2%                        | 9.0%                                                                                                                                                                                                                             | 9.9%                                                                                                                                                                                                                                                                                                                                              | 6.4%                                                                                                                                                                                                                                                                                                                                                                                                                                                                                                       | 8.6%                                                                                                                                                                                                                                                                                                                                                                                                                                                                                                                                                                                                                             | 6.4%                                                                                                                                                                                                                                                                                                                                                                                                                                                                                                                                                                                                                                                  |
| 3.9%                        | 6.0%                                                                                                                                                                                                                             | 5.9%                                                                                                                                                                                                                                                                                                                                              | 3.9%                                                                                                                                                                                                                                                                                                                                                                                                                                                                                                       | 6.9%                                                                                                                                                                                                                                                                                                                                                                                                                                                                                                                                                                                                                             | 5.4%                                                                                                                                                                                                                                                                                                                                                                                                                                                                                                                                                                                                                                                  |
| 6.8%                        | 7.9%                                                                                                                                                                                                                             | 12.7%                                                                                                                                                                                                                                                                                                                                             | 5.6%                                                                                                                                                                                                                                                                                                                                                                                                                                                                                                       | 8.3%                                                                                                                                                                                                                                                                                                                                                                                                                                                                                                                                                                                                                             | 12.5%                                                                                                                                                                                                                                                                                                                                                                                                                                                                                                                                                                                                                                                 |
|                             | Current Value<br>April 2024<br>2,339<br>\$469,000<br>\$598,676<br>2,874<br>\$498,894<br>\$716,778<br>6,364<br>\$514,993<br>\$864,860<br>3,476<br>\$559,950<br>\$1,051,537<br>1.5<br>April 2024<br>68.5%<br>14.5%<br>6.2%<br>3.9% | Current Value<br>April 2024 Growth From<br>March 2024   2,339 +12.3%   \$469,000 +0.9%   \$598,676 +1.4%   2,874 +5.5%   \$498,894 +0.8%   \$716,778 +0.1%   6,364 +1.1%   \$514,993 +2.6%   \$864,860 +2.3%   3,476 +4.6%   \$559,950 +1.8%   \$1,051,537 +2.9%   1.5 -6.9%   Constant 68.5%   62.5% 14.5%   14.5% 14.5%   6.2% 9.0%   3.9% 6.0% | Current Value<br>April 2024 Growth From<br>March 2024 Growth From<br>April 2023   2,339 +12.3% +19.2%   \$469,000 +0.9% +9.1%   \$598,676 +1.4% +13.6%   2,874 +5.5% +17.3%   \$498,894 +0.8% +5.3%   \$716,778 +0.1% +3.5%   6,364 +1.1% -6.0%   \$514,993 +2.6% +5.1%   \$864,860 +2.3% +12.9%   3,476 +4.6% -7.0%   \$559,950 +1.8% +3.7%   \$1,051,537 +2.9% +16.8%   1.5 -6.9% -22.0%   Current Value March 2024 April 2023   68.5% 62.5% 53.6%   14.5% 14.5% 17.9%   6.2% 9.0% 9.9%   3.9% 6.0% 5.9% | Current Value<br>April 2024 Growth From<br>March 2024 Growth From<br>April 2023 Current Value<br>April 2024   2,339 +12.3% +19.2% 621   \$469,000 +0.9% +9.1% \$290,000   \$598,676 +1.4% +13.6% \$311,018   2,874 +5.5% +17.3% 866   \$498,894 +0.8% +5.3% \$290,000   \$716,778 +0.1% +3.5% \$316,806   6,364 +1.1% -6.0% 2,030   \$514,993 +2.6% +5.1% \$289,000   \$864,860 +2.3% +12.9% \$332,274   3,476 +4.6% -7.0% 1,248   \$559,950 +1.8% +3.7% \$280,000   \$1,051,537 +2.9% +16.8% \$337,202   1.5 -6.9% -22.0% 2.0   April 2024 March 2024 April 2023 April 2024   68.5% 62.5% 53.6% 66.2%   14.5% 14.5% 17.9% 17.9% | Current Value<br>April 2024 Growth From<br>March 2024 Growth From<br>April 2023 Current Value<br>April 2024 Growth From<br>March 2024   2,339 +12.3% +19.2% 621 +5.3%   \$469,000 +0.9% +9.1% \$290,000 +2.7%   \$598,676 +11.4% +13.6% \$311,018 -3.2%   2,874 +5.5% +17.3% 866 +0.2%   \$498,894 +0.8% +5.3% \$290,000 +1.7%   \$716,778 +0.1% +3.5% \$316,806 -6.8%   6,364 +1.1% -6.0% 2,030 +3.8%   \$514,993 +2.6% +5.1% \$2289,000 -0.3%   \$864,860 +2.3% +12.9% \$332,274 -1.9%   3,476 +4.6% -7.0% 1,248 +5.9%   \$559,950 +1.8% +3.7% \$280,000 -3.1%   \$1,051,537 +2.9% +16.8% \$337,202 -4.3%   1.5 -6.9% -22.0% 2.0 +0.6%   68.5% </td |