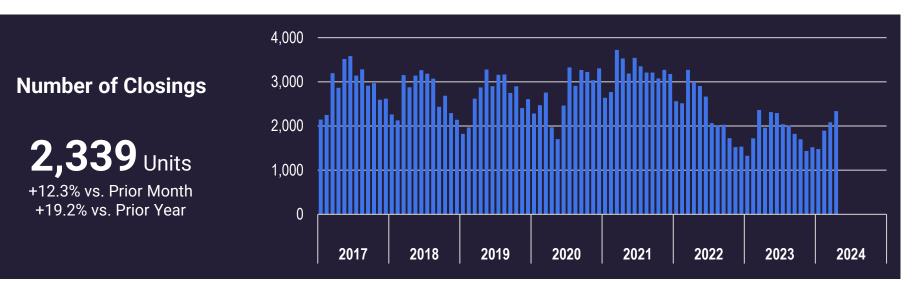

## **Single-Family Market Trends**

LAS VEGAS REALTORS® | Page 4

MONTHLY HOUSING

MARKET UPDATE

\$469,000 +0.9% vs. Prior Month

+9.1% vs. Prior Year

**APRIL 2024** 