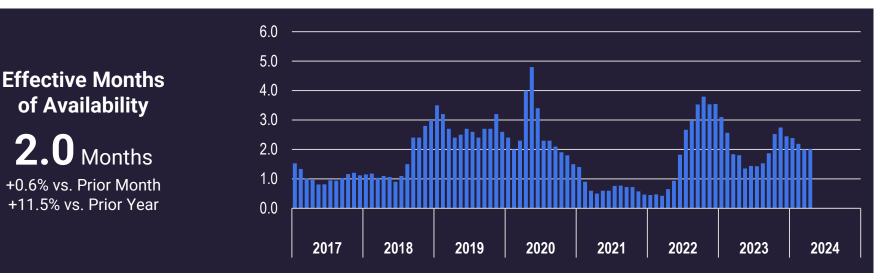

#### **Condo/Townhouse Market Trends**

**APRIL 2024** 

LAS VEGAS REALTORS® | Page 7

MONTHLY HOUSING

MARKET UPDATE

**\$290,000** +2.7% vs. Prior Month +7.4% vs. Prior Year

#### **Condo/Townhouse Market Trends**

LAS VEGAS REALTORS® | Page 8

MONTHLY HOUSING

MARKET UPDATE

**APRIL 2024** 