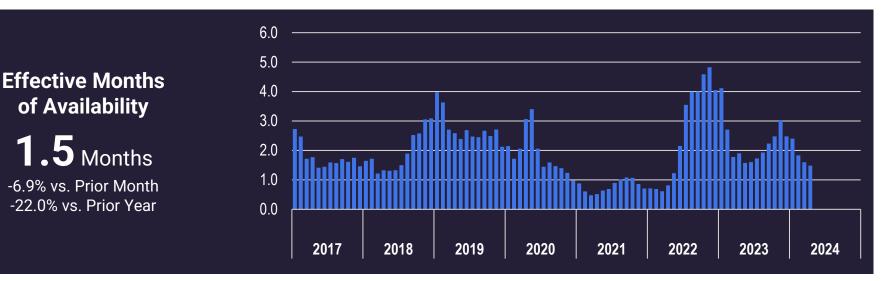

## **Single-Family Market Trends**

LAS VEGAS REALTORS® | Page 4

MONTHLY HOUSING

MARKET UPDATE

\$469,000 +0.9% vs. Prior Month

+9.1% vs. Prior Year

**APRIL 2024** 

## **Single-Family Market Trends**

LAS VEGAS REALTORS® | Page 5

**APRIL 2024** 

MONTHLY HOUSING MARKET UPDATE