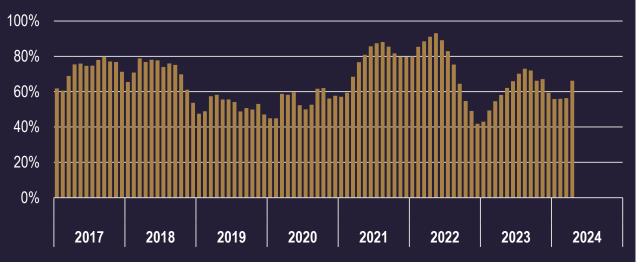

#### **Condo/Townhouse Market Trends**

Time on Market: 30 Days or Less

66.2% of Closings

56.3% vs. Prior Month 58.1% vs. Prior Year

LAS VEGAS REALTORS® | Page 9

**MONTHLY HOUSING** 

MARKET UPDATE

**APRIL 2024** 