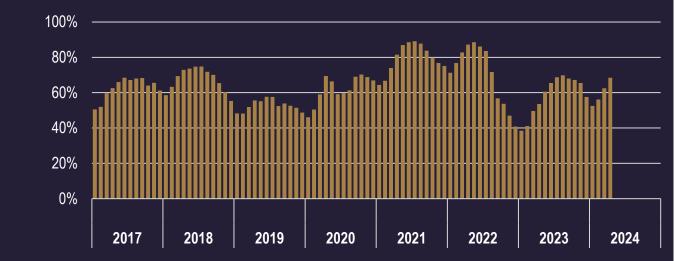

## **Single-Family Market Trends**

**APRIL 2024** 

Time on Market: 30 Days or Less

68.5% of Closings

62.5% vs. Prior Month 53.6% vs. Prior Year

**MONTHLY HOUSING** 

MARKET UPDATE