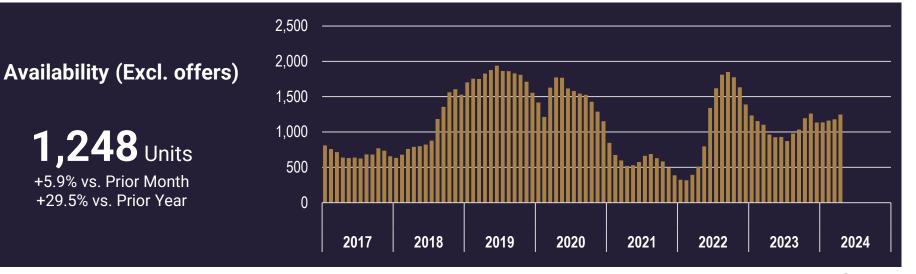

#### **Market Statistics**

| <b>Family Units</b>         |                                                                                                                                                                                                                                  |                                                                                                                                                                                                                                                                                                                                                   | Condo/Townhouse Units                                                                                                                                                                                                                                                                                                                                                                                                                                                                                      |                                                                                                                                                                                                                                                                                                                                                                                                                                                                                                                                                                                                                                  |                                                                                                                                                                                                                                                                                                                                                                                                                                                                                                                                                                                                                                                       |
|-----------------------------|----------------------------------------------------------------------------------------------------------------------------------------------------------------------------------------------------------------------------------|---------------------------------------------------------------------------------------------------------------------------------------------------------------------------------------------------------------------------------------------------------------------------------------------------------------------------------------------------|------------------------------------------------------------------------------------------------------------------------------------------------------------------------------------------------------------------------------------------------------------------------------------------------------------------------------------------------------------------------------------------------------------------------------------------------------------------------------------------------------------|----------------------------------------------------------------------------------------------------------------------------------------------------------------------------------------------------------------------------------------------------------------------------------------------------------------------------------------------------------------------------------------------------------------------------------------------------------------------------------------------------------------------------------------------------------------------------------------------------------------------------------|-------------------------------------------------------------------------------------------------------------------------------------------------------------------------------------------------------------------------------------------------------------------------------------------------------------------------------------------------------------------------------------------------------------------------------------------------------------------------------------------------------------------------------------------------------------------------------------------------------------------------------------------------------|
| Current Value<br>April 2024 | Growth From<br>March 2024                                                                                                                                                                                                        | Growth From<br>April 2023                                                                                                                                                                                                                                                                                                                         | Current Value<br>April 2024                                                                                                                                                                                                                                                                                                                                                                                                                                                                                | Growth From<br>March 2024                                                                                                                                                                                                                                                                                                                                                                                                                                                                                                                                                                                                        | Growth From<br>April 2023                                                                                                                                                                                                                                                                                                                                                                                                                                                                                                                                                                                                                             |
|                             |                                                                                                                                                                                                                                  |                                                                                                                                                                                                                                                                                                                                                   |                                                                                                                                                                                                                                                                                                                                                                                                                                                                                                            |                                                                                                                                                                                                                                                                                                                                                                                                                                                                                                                                                                                                                                  |                                                                                                                                                                                                                                                                                                                                                                                                                                                                                                                                                                                                                                                       |
| 2,339                       | +12.3%                                                                                                                                                                                                                           | +19.2%                                                                                                                                                                                                                                                                                                                                            | 621                                                                                                                                                                                                                                                                                                                                                                                                                                                                                                        | +5.3%                                                                                                                                                                                                                                                                                                                                                                                                                                                                                                                                                                                                                            | +16.1%                                                                                                                                                                                                                                                                                                                                                                                                                                                                                                                                                                                                                                                |
| \$469,000                   | +0.9%                                                                                                                                                                                                                            | +9.1%                                                                                                                                                                                                                                                                                                                                             | \$290,000                                                                                                                                                                                                                                                                                                                                                                                                                                                                                                  | +2.7%                                                                                                                                                                                                                                                                                                                                                                                                                                                                                                                                                                                                                            | +7.4%                                                                                                                                                                                                                                                                                                                                                                                                                                                                                                                                                                                                                                                 |
| \$598,676                   | +1.4%                                                                                                                                                                                                                            | +13.6%                                                                                                                                                                                                                                                                                                                                            | \$311,018                                                                                                                                                                                                                                                                                                                                                                                                                                                                                                  | -3.2%                                                                                                                                                                                                                                                                                                                                                                                                                                                                                                                                                                                                                            | +10.7%                                                                                                                                                                                                                                                                                                                                                                                                                                                                                                                                                                                                                                                |
|                             |                                                                                                                                                                                                                                  |                                                                                                                                                                                                                                                                                                                                                   |                                                                                                                                                                                                                                                                                                                                                                                                                                                                                                            |                                                                                                                                                                                                                                                                                                                                                                                                                                                                                                                                                                                                                                  |                                                                                                                                                                                                                                                                                                                                                                                                                                                                                                                                                                                                                                                       |
| 2,874                       | +5.5%                                                                                                                                                                                                                            | +17.3%                                                                                                                                                                                                                                                                                                                                            | 866                                                                                                                                                                                                                                                                                                                                                                                                                                                                                                        | +0.2%                                                                                                                                                                                                                                                                                                                                                                                                                                                                                                                                                                                                                            | +23.0%                                                                                                                                                                                                                                                                                                                                                                                                                                                                                                                                                                                                                                                |
| \$498,894                   | +0.8%                                                                                                                                                                                                                            | +5.3%                                                                                                                                                                                                                                                                                                                                             | \$290,000                                                                                                                                                                                                                                                                                                                                                                                                                                                                                                  | -1.7%                                                                                                                                                                                                                                                                                                                                                                                                                                                                                                                                                                                                                            | +7.4%                                                                                                                                                                                                                                                                                                                                                                                                                                                                                                                                                                                                                                                 |
| \$716,778                   | +0.1%                                                                                                                                                                                                                            | +3.5%                                                                                                                                                                                                                                                                                                                                             | \$316,806                                                                                                                                                                                                                                                                                                                                                                                                                                                                                                  | -6.8%                                                                                                                                                                                                                                                                                                                                                                                                                                                                                                                                                                                                                            | +5.2%                                                                                                                                                                                                                                                                                                                                                                                                                                                                                                                                                                                                                                                 |
|                             |                                                                                                                                                                                                                                  |                                                                                                                                                                                                                                                                                                                                                   |                                                                                                                                                                                                                                                                                                                                                                                                                                                                                                            |                                                                                                                                                                                                                                                                                                                                                                                                                                                                                                                                                                                                                                  |                                                                                                                                                                                                                                                                                                                                                                                                                                                                                                                                                                                                                                                       |
| 6,364                       | +1.1%                                                                                                                                                                                                                            | -6.0%                                                                                                                                                                                                                                                                                                                                             | 2,030                                                                                                                                                                                                                                                                                                                                                                                                                                                                                                      | +3.8%                                                                                                                                                                                                                                                                                                                                                                                                                                                                                                                                                                                                                            | +10.7%                                                                                                                                                                                                                                                                                                                                                                                                                                                                                                                                                                                                                                                |
| \$514,993                   | +2.6%                                                                                                                                                                                                                            | +5.1%                                                                                                                                                                                                                                                                                                                                             | \$289,000                                                                                                                                                                                                                                                                                                                                                                                                                                                                                                  | -0.3%                                                                                                                                                                                                                                                                                                                                                                                                                                                                                                                                                                                                                            | +1.4%                                                                                                                                                                                                                                                                                                                                                                                                                                                                                                                                                                                                                                                 |
| \$864,860                   | +2.3%                                                                                                                                                                                                                            | +12.9%                                                                                                                                                                                                                                                                                                                                            | \$332,274                                                                                                                                                                                                                                                                                                                                                                                                                                                                                                  | -1.9%                                                                                                                                                                                                                                                                                                                                                                                                                                                                                                                                                                                                                            | +0.3%                                                                                                                                                                                                                                                                                                                                                                                                                                                                                                                                                                                                                                                 |
|                             |                                                                                                                                                                                                                                  |                                                                                                                                                                                                                                                                                                                                                   |                                                                                                                                                                                                                                                                                                                                                                                                                                                                                                            |                                                                                                                                                                                                                                                                                                                                                                                                                                                                                                                                                                                                                                  |                                                                                                                                                                                                                                                                                                                                                                                                                                                                                                                                                                                                                                                       |
| 3,476                       | +4.6%                                                                                                                                                                                                                            | -7.0%                                                                                                                                                                                                                                                                                                                                             | 1,248                                                                                                                                                                                                                                                                                                                                                                                                                                                                                                      | +5.9%                                                                                                                                                                                                                                                                                                                                                                                                                                                                                                                                                                                                                            | +29.5%                                                                                                                                                                                                                                                                                                                                                                                                                                                                                                                                                                                                                                                |
| \$559,950                   | +1.8%                                                                                                                                                                                                                            | +3.7%                                                                                                                                                                                                                                                                                                                                             | \$280,000                                                                                                                                                                                                                                                                                                                                                                                                                                                                                                  | -3.1%                                                                                                                                                                                                                                                                                                                                                                                                                                                                                                                                                                                                                            | -3.1%                                                                                                                                                                                                                                                                                                                                                                                                                                                                                                                                                                                                                                                 |
| \$1,051,537                 | +2.9%                                                                                                                                                                                                                            | +16.8%                                                                                                                                                                                                                                                                                                                                            | \$337,202                                                                                                                                                                                                                                                                                                                                                                                                                                                                                                  | -4.3%                                                                                                                                                                                                                                                                                                                                                                                                                                                                                                                                                                                                                            | -3.7%                                                                                                                                                                                                                                                                                                                                                                                                                                                                                                                                                                                                                                                 |
| 1.5                         | -6.9%                                                                                                                                                                                                                            | -22.0%                                                                                                                                                                                                                                                                                                                                            | 2.0                                                                                                                                                                                                                                                                                                                                                                                                                                                                                                        | +0.6%                                                                                                                                                                                                                                                                                                                                                                                                                                                                                                                                                                                                                            | +11.5%                                                                                                                                                                                                                                                                                                                                                                                                                                                                                                                                                                                                                                                |
|                             |                                                                                                                                                                                                                                  |                                                                                                                                                                                                                                                                                                                                                   |                                                                                                                                                                                                                                                                                                                                                                                                                                                                                                            |                                                                                                                                                                                                                                                                                                                                                                                                                                                                                                                                                                                                                                  |                                                                                                                                                                                                                                                                                                                                                                                                                                                                                                                                                                                                                                                       |
| April 2024                  | March 2024                                                                                                                                                                                                                       | April 2023                                                                                                                                                                                                                                                                                                                                        | April 2024                                                                                                                                                                                                                                                                                                                                                                                                                                                                                                 | March 2024                                                                                                                                                                                                                                                                                                                                                                                                                                                                                                                                                                                                                       | April 2023                                                                                                                                                                                                                                                                                                                                                                                                                                                                                                                                                                                                                                            |
| 68.5%                       | 62.5%                                                                                                                                                                                                                            | 53.6%                                                                                                                                                                                                                                                                                                                                             | 66.2%                                                                                                                                                                                                                                                                                                                                                                                                                                                                                                      | 56.3%                                                                                                                                                                                                                                                                                                                                                                                                                                                                                                                                                                                                                            | 58.1%                                                                                                                                                                                                                                                                                                                                                                                                                                                                                                                                                                                                                                                 |
| 14.5%                       | 14.5%                                                                                                                                                                                                                            | 17.9%                                                                                                                                                                                                                                                                                                                                             | 17.9%                                                                                                                                                                                                                                                                                                                                                                                                                                                                                                      | 19.8%                                                                                                                                                                                                                                                                                                                                                                                                                                                                                                                                                                                                                            | 17.6%                                                                                                                                                                                                                                                                                                                                                                                                                                                                                                                                                                                                                                                 |
| 6.2%                        | 9.0%                                                                                                                                                                                                                             | 9.9%                                                                                                                                                                                                                                                                                                                                              | 6.4%                                                                                                                                                                                                                                                                                                                                                                                                                                                                                                       | 8.6%                                                                                                                                                                                                                                                                                                                                                                                                                                                                                                                                                                                                                             | 6.4%                                                                                                                                                                                                                                                                                                                                                                                                                                                                                                                                                                                                                                                  |
| 3.9%                        | 6.0%                                                                                                                                                                                                                             | 5.9%                                                                                                                                                                                                                                                                                                                                              | 3.9%                                                                                                                                                                                                                                                                                                                                                                                                                                                                                                       | 6.9%                                                                                                                                                                                                                                                                                                                                                                                                                                                                                                                                                                                                                             | 5.4%                                                                                                                                                                                                                                                                                                                                                                                                                                                                                                                                                                                                                                                  |
| 6.8%                        | 7.9%                                                                                                                                                                                                                             | 12.7%                                                                                                                                                                                                                                                                                                                                             | 5.6%                                                                                                                                                                                                                                                                                                                                                                                                                                                                                                       | 8.3%                                                                                                                                                                                                                                                                                                                                                                                                                                                                                                                                                                                                                             | 12.5%                                                                                                                                                                                                                                                                                                                                                                                                                                                                                                                                                                                                                                                 |
|                             | Current Value<br>April 2024<br>2,339<br>\$469,000<br>\$598,676<br>2,874<br>\$498,894<br>\$716,778<br>6,364<br>\$514,993<br>\$864,860<br>3,476<br>\$559,950<br>\$1,051,537<br>1.5<br>April 2024<br>68.5%<br>14.5%<br>6.2%<br>3.9% | Current Value<br>April 2024 Growth From<br>March 2024   2,339 +12.3%   \$469,000 +0.9%   \$598,676 +1.4%   2,874 +5.5%   \$498,894 +0.8%   \$716,778 +0.1%   6,364 +1.1%   \$514,993 +2.6%   \$864,860 +2.3%   3,476 +4.6%   \$559,950 +1.8%   \$1,051,537 +2.9%   1.5 -6.9%   Constant 68.5%   62.5% 14.5%   14.5% 14.5%   6.2% 9.0%   3.9% 6.0% | Current Value<br>April 2024 Growth From<br>March 2024 Growth From<br>April 2023   2,339 +12.3% +19.2%   \$469,000 +0.9% +9.1%   \$598,676 +1.4% +13.6%   2,874 +5.5% +17.3%   \$498,894 +0.8% +5.3%   \$716,778 +0.1% +3.5%   6,364 +1.1% -6.0%   \$514,993 +2.6% +5.1%   \$864,860 +2.3% +12.9%   3,476 +4.6% -7.0%   \$559,950 +1.8% +3.7%   \$1,051,537 +2.9% +16.8%   1.5 -6.9% -22.0%   Current Value March 2024 April 2023   68.5% 62.5% 53.6%   14.5% 14.5% 17.9%   6.2% 9.0% 9.9%   3.9% 6.0% 5.9% | Current Value<br>April 2024 Growth From<br>March 2024 Growth From<br>April 2023 Current Value<br>April 2024   2,339 +12.3% +19.2% 621   \$469,000 +0.9% +9.1% \$290,000   \$598,676 +1.4% +13.6% \$311,018   2,874 +5.5% +17.3% 866   \$498,894 +0.8% +5.3% \$290,000   \$716,778 +0.1% +3.5% \$316,806   6,364 +1.1% -6.0% 2,030   \$514,993 +2.6% +5.1% \$289,000   \$864,860 +2.3% +12.9% \$332,274   3,476 +4.6% -7.0% 1,248   \$559,950 +1.8% +3.7% \$280,000   \$1,051,537 +2.9% +16.8% \$337,202   1.5 -6.9% -22.0% 2.0   April 2024 March 2024 April 2023 April 2024   68.5% 62.5% 53.6% 66.2%   14.5% 14.5% 17.9% 17.9% | Current Value<br>April 2024 Growth From<br>March 2024 Growth From<br>April 2023 Current Value<br>April 2024 Growth From<br>March 2024   2,339 +12.3% +19.2% 621 +5.3%   \$469,000 +0.9% +9.1% \$290,000 +2.7%   \$598,676 +11.4% +13.6% \$311,018 -3.2%   2,874 +5.5% +17.3% 866 +0.2%   \$498,894 +0.8% +5.3% \$290,000 +1.7%   \$716,778 +0.1% +3.5% \$316,806 -6.8%   6,364 +1.1% -6.0% 2,030 +3.8%   \$514,993 +2.6% +5.1% \$2289,000 -0.3%   \$864,860 +2.3% +12.9% \$332,274 -1.9%   3,476 +4.6% -7.0% 1,248 +5.9%   \$559,950 +1.8% +3.7% \$280,000 -3.1%   \$1,051,537 +2.9% +16.8% \$337,202 -4.3%   1.5 -6.9% -22.0% 2.0 +0.6%   68.5% </td |