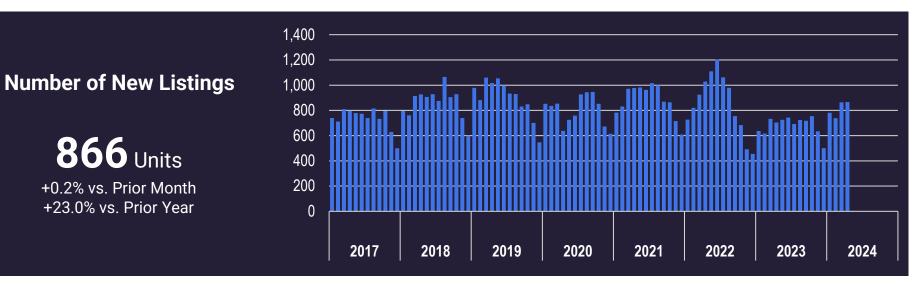

#### **Market Statistics**

| <b>Family Units</b>         |                                                                                                                                                                                                                                  |                                                                                                                                                                                                                                                                                                                                                   | Condo/Townhouse Units                                                                                                                                                                                                                                                                                                                                                                                                                                                                                      |                                                                                                                                                                                                                                                                                                                                                                                                                                                                                                                                                                                                                                  |                                                                                                                                                                                                                                                                                                                                                                                                                                                                                                                                                                                                                                                       |
|-----------------------------|----------------------------------------------------------------------------------------------------------------------------------------------------------------------------------------------------------------------------------|---------------------------------------------------------------------------------------------------------------------------------------------------------------------------------------------------------------------------------------------------------------------------------------------------------------------------------------------------|------------------------------------------------------------------------------------------------------------------------------------------------------------------------------------------------------------------------------------------------------------------------------------------------------------------------------------------------------------------------------------------------------------------------------------------------------------------------------------------------------------|----------------------------------------------------------------------------------------------------------------------------------------------------------------------------------------------------------------------------------------------------------------------------------------------------------------------------------------------------------------------------------------------------------------------------------------------------------------------------------------------------------------------------------------------------------------------------------------------------------------------------------|-------------------------------------------------------------------------------------------------------------------------------------------------------------------------------------------------------------------------------------------------------------------------------------------------------------------------------------------------------------------------------------------------------------------------------------------------------------------------------------------------------------------------------------------------------------------------------------------------------------------------------------------------------|
| Current Value<br>April 2024 | Growth From<br>March 2024                                                                                                                                                                                                        | Growth From<br>April 2023                                                                                                                                                                                                                                                                                                                         | Current Value<br>April 2024                                                                                                                                                                                                                                                                                                                                                                                                                                                                                | Growth From<br>March 2024                                                                                                                                                                                                                                                                                                                                                                                                                                                                                                                                                                                                        | Growth From<br>April 2023                                                                                                                                                                                                                                                                                                                                                                                                                                                                                                                                                                                                                             |
|                             |                                                                                                                                                                                                                                  |                                                                                                                                                                                                                                                                                                                                                   |                                                                                                                                                                                                                                                                                                                                                                                                                                                                                                            |                                                                                                                                                                                                                                                                                                                                                                                                                                                                                                                                                                                                                                  |                                                                                                                                                                                                                                                                                                                                                                                                                                                                                                                                                                                                                                                       |
| 2,339                       | +12.3%                                                                                                                                                                                                                           | +19.2%                                                                                                                                                                                                                                                                                                                                            | 621                                                                                                                                                                                                                                                                                                                                                                                                                                                                                                        | +5.3%                                                                                                                                                                                                                                                                                                                                                                                                                                                                                                                                                                                                                            | +16.1%                                                                                                                                                                                                                                                                                                                                                                                                                                                                                                                                                                                                                                                |
| \$469,000                   | +0.9%                                                                                                                                                                                                                            | +9.1%                                                                                                                                                                                                                                                                                                                                             | \$290,000                                                                                                                                                                                                                                                                                                                                                                                                                                                                                                  | +2.7%                                                                                                                                                                                                                                                                                                                                                                                                                                                                                                                                                                                                                            | +7.4%                                                                                                                                                                                                                                                                                                                                                                                                                                                                                                                                                                                                                                                 |
| \$598,676                   | +1.4%                                                                                                                                                                                                                            | +13.6%                                                                                                                                                                                                                                                                                                                                            | \$311,018                                                                                                                                                                                                                                                                                                                                                                                                                                                                                                  | -3.2%                                                                                                                                                                                                                                                                                                                                                                                                                                                                                                                                                                                                                            | +10.7%                                                                                                                                                                                                                                                                                                                                                                                                                                                                                                                                                                                                                                                |
|                             |                                                                                                                                                                                                                                  |                                                                                                                                                                                                                                                                                                                                                   |                                                                                                                                                                                                                                                                                                                                                                                                                                                                                                            |                                                                                                                                                                                                                                                                                                                                                                                                                                                                                                                                                                                                                                  |                                                                                                                                                                                                                                                                                                                                                                                                                                                                                                                                                                                                                                                       |
| 2,874                       | +5.5%                                                                                                                                                                                                                            | +17.3%                                                                                                                                                                                                                                                                                                                                            | 866                                                                                                                                                                                                                                                                                                                                                                                                                                                                                                        | +0.2%                                                                                                                                                                                                                                                                                                                                                                                                                                                                                                                                                                                                                            | +23.0%                                                                                                                                                                                                                                                                                                                                                                                                                                                                                                                                                                                                                                                |
| \$498,894                   | +0.8%                                                                                                                                                                                                                            | +5.3%                                                                                                                                                                                                                                                                                                                                             | \$290,000                                                                                                                                                                                                                                                                                                                                                                                                                                                                                                  | -1.7%                                                                                                                                                                                                                                                                                                                                                                                                                                                                                                                                                                                                                            | +7.4%                                                                                                                                                                                                                                                                                                                                                                                                                                                                                                                                                                                                                                                 |
| \$716,778                   | +0.1%                                                                                                                                                                                                                            | +3.5%                                                                                                                                                                                                                                                                                                                                             | \$316,806                                                                                                                                                                                                                                                                                                                                                                                                                                                                                                  | -6.8%                                                                                                                                                                                                                                                                                                                                                                                                                                                                                                                                                                                                                            | +5.2%                                                                                                                                                                                                                                                                                                                                                                                                                                                                                                                                                                                                                                                 |
|                             |                                                                                                                                                                                                                                  |                                                                                                                                                                                                                                                                                                                                                   |                                                                                                                                                                                                                                                                                                                                                                                                                                                                                                            |                                                                                                                                                                                                                                                                                                                                                                                                                                                                                                                                                                                                                                  |                                                                                                                                                                                                                                                                                                                                                                                                                                                                                                                                                                                                                                                       |
| 6,364                       | +1.1%                                                                                                                                                                                                                            | -6.0%                                                                                                                                                                                                                                                                                                                                             | 2,030                                                                                                                                                                                                                                                                                                                                                                                                                                                                                                      | +3.8%                                                                                                                                                                                                                                                                                                                                                                                                                                                                                                                                                                                                                            | +10.7%                                                                                                                                                                                                                                                                                                                                                                                                                                                                                                                                                                                                                                                |
| \$514,993                   | +2.6%                                                                                                                                                                                                                            | +5.1%                                                                                                                                                                                                                                                                                                                                             | \$289,000                                                                                                                                                                                                                                                                                                                                                                                                                                                                                                  | -0.3%                                                                                                                                                                                                                                                                                                                                                                                                                                                                                                                                                                                                                            | +1.4%                                                                                                                                                                                                                                                                                                                                                                                                                                                                                                                                                                                                                                                 |
| \$864,860                   | +2.3%                                                                                                                                                                                                                            | +12.9%                                                                                                                                                                                                                                                                                                                                            | \$332,274                                                                                                                                                                                                                                                                                                                                                                                                                                                                                                  | -1.9%                                                                                                                                                                                                                                                                                                                                                                                                                                                                                                                                                                                                                            | +0.3%                                                                                                                                                                                                                                                                                                                                                                                                                                                                                                                                                                                                                                                 |
|                             |                                                                                                                                                                                                                                  |                                                                                                                                                                                                                                                                                                                                                   |                                                                                                                                                                                                                                                                                                                                                                                                                                                                                                            |                                                                                                                                                                                                                                                                                                                                                                                                                                                                                                                                                                                                                                  |                                                                                                                                                                                                                                                                                                                                                                                                                                                                                                                                                                                                                                                       |
| 3,476                       | +4.6%                                                                                                                                                                                                                            | -7.0%                                                                                                                                                                                                                                                                                                                                             | 1,248                                                                                                                                                                                                                                                                                                                                                                                                                                                                                                      | +5.9%                                                                                                                                                                                                                                                                                                                                                                                                                                                                                                                                                                                                                            | +29.5%                                                                                                                                                                                                                                                                                                                                                                                                                                                                                                                                                                                                                                                |
| \$559,950                   | +1.8%                                                                                                                                                                                                                            | +3.7%                                                                                                                                                                                                                                                                                                                                             | \$280,000                                                                                                                                                                                                                                                                                                                                                                                                                                                                                                  | -3.1%                                                                                                                                                                                                                                                                                                                                                                                                                                                                                                                                                                                                                            | -3.1%                                                                                                                                                                                                                                                                                                                                                                                                                                                                                                                                                                                                                                                 |
| \$1,051,537                 | +2.9%                                                                                                                                                                                                                            | +16.8%                                                                                                                                                                                                                                                                                                                                            | \$337,202                                                                                                                                                                                                                                                                                                                                                                                                                                                                                                  | -4.3%                                                                                                                                                                                                                                                                                                                                                                                                                                                                                                                                                                                                                            | -3.7%                                                                                                                                                                                                                                                                                                                                                                                                                                                                                                                                                                                                                                                 |
| 1.5                         | -6.9%                                                                                                                                                                                                                            | -22.0%                                                                                                                                                                                                                                                                                                                                            | 2.0                                                                                                                                                                                                                                                                                                                                                                                                                                                                                                        | +0.6%                                                                                                                                                                                                                                                                                                                                                                                                                                                                                                                                                                                                                            | +11.5%                                                                                                                                                                                                                                                                                                                                                                                                                                                                                                                                                                                                                                                |
|                             |                                                                                                                                                                                                                                  |                                                                                                                                                                                                                                                                                                                                                   |                                                                                                                                                                                                                                                                                                                                                                                                                                                                                                            |                                                                                                                                                                                                                                                                                                                                                                                                                                                                                                                                                                                                                                  |                                                                                                                                                                                                                                                                                                                                                                                                                                                                                                                                                                                                                                                       |
| April 2024                  | March 2024                                                                                                                                                                                                                       | April 2023                                                                                                                                                                                                                                                                                                                                        | April 2024                                                                                                                                                                                                                                                                                                                                                                                                                                                                                                 | March 2024                                                                                                                                                                                                                                                                                                                                                                                                                                                                                                                                                                                                                       | April 2023                                                                                                                                                                                                                                                                                                                                                                                                                                                                                                                                                                                                                                            |
| 68.5%                       | 62.5%                                                                                                                                                                                                                            | 53.6%                                                                                                                                                                                                                                                                                                                                             | 66.2%                                                                                                                                                                                                                                                                                                                                                                                                                                                                                                      | 56.3%                                                                                                                                                                                                                                                                                                                                                                                                                                                                                                                                                                                                                            | 58.1%                                                                                                                                                                                                                                                                                                                                                                                                                                                                                                                                                                                                                                                 |
| 14.5%                       | 14.5%                                                                                                                                                                                                                            | 17.9%                                                                                                                                                                                                                                                                                                                                             | 17.9%                                                                                                                                                                                                                                                                                                                                                                                                                                                                                                      | 19.8%                                                                                                                                                                                                                                                                                                                                                                                                                                                                                                                                                                                                                            | 17.6%                                                                                                                                                                                                                                                                                                                                                                                                                                                                                                                                                                                                                                                 |
| 6.2%                        | 9.0%                                                                                                                                                                                                                             | 9.9%                                                                                                                                                                                                                                                                                                                                              | 6.4%                                                                                                                                                                                                                                                                                                                                                                                                                                                                                                       | 8.6%                                                                                                                                                                                                                                                                                                                                                                                                                                                                                                                                                                                                                             | 6.4%                                                                                                                                                                                                                                                                                                                                                                                                                                                                                                                                                                                                                                                  |
| 3.9%                        | 6.0%                                                                                                                                                                                                                             | 5.9%                                                                                                                                                                                                                                                                                                                                              | 3.9%                                                                                                                                                                                                                                                                                                                                                                                                                                                                                                       | 6.9%                                                                                                                                                                                                                                                                                                                                                                                                                                                                                                                                                                                                                             | 5.4%                                                                                                                                                                                                                                                                                                                                                                                                                                                                                                                                                                                                                                                  |
| 6.8%                        | 7.9%                                                                                                                                                                                                                             | 12.7%                                                                                                                                                                                                                                                                                                                                             | 5.6%                                                                                                                                                                                                                                                                                                                                                                                                                                                                                                       | 8.3%                                                                                                                                                                                                                                                                                                                                                                                                                                                                                                                                                                                                                             | 12.5%                                                                                                                                                                                                                                                                                                                                                                                                                                                                                                                                                                                                                                                 |
|                             | Current Value<br>April 2024<br>2,339<br>\$469,000<br>\$598,676<br>2,874<br>\$498,894<br>\$716,778<br>6,364<br>\$514,993<br>\$864,860<br>3,476<br>\$559,950<br>\$1,051,537<br>1.5<br>April 2024<br>68.5%<br>14.5%<br>6.2%<br>3.9% | Current Value<br>April 2024 Growth From<br>March 2024   2,339 +12.3%   \$469,000 +0.9%   \$598,676 +1.4%   2,874 +5.5%   \$498,894 +0.8%   \$716,778 +0.1%   6,364 +1.1%   \$514,993 +2.6%   \$864,860 +2.3%   3,476 +4.6%   \$559,950 +1.8%   \$1,051,537 +2.9%   1.5 -6.9%   Constant 68.5%   62.5% 14.5%   14.5% 14.5%   6.2% 9.0%   3.9% 6.0% | Current Value<br>April 2024 Growth From<br>March 2024 Growth From<br>April 2023   2,339 +12.3% +19.2%   \$469,000 +0.9% +9.1%   \$598,676 +1.4% +13.6%   2,874 +5.5% +17.3%   \$498,894 +0.8% +5.3%   \$716,778 +0.1% +3.5%   6,364 +1.1% -6.0%   \$514,993 +2.6% +5.1%   \$864,860 +2.3% +12.9%   3,476 +4.6% -7.0%   \$559,950 +1.8% +3.7%   \$1,051,537 +2.9% +16.8%   1.5 -6.9% -22.0%   Current Value March 2024 April 2023   68.5% 62.5% 53.6%   14.5% 14.5% 17.9%   6.2% 9.0% 9.9%   3.9% 6.0% 5.9% | Current Value<br>April 2024 Growth From<br>March 2024 Growth From<br>April 2023 Current Value<br>April 2024   2,339 +12.3% +19.2% 621   \$469,000 +0.9% +9.1% \$290,000   \$598,676 +1.4% +13.6% \$311,018   2,874 +5.5% +17.3% 866   \$498,894 +0.8% +5.3% \$290,000   \$716,778 +0.1% +3.5% \$316,806   6,364 +1.1% -6.0% 2,030   \$514,993 +2.6% +5.1% \$289,000   \$864,860 +2.3% +12.9% \$332,274   3,476 +4.6% -7.0% 1,248   \$559,950 +1.8% +3.7% \$280,000   \$1,051,537 +2.9% +16.8% \$337,202   1.5 -6.9% -22.0% 2.0   April 2024 March 2024 April 2023 April 2024   68.5% 62.5% 53.6% 66.2%   14.5% 14.5% 17.9% 17.9% | Current Value<br>April 2024 Growth From<br>March 2024 Growth From<br>April 2023 Current Value<br>April 2024 Growth From<br>March 2024   2,339 +12.3% +19.2% 621 +5.3%   \$469,000 +0.9% +9.1% \$290,000 +2.7%   \$598,676 +11.4% +13.6% \$311,018 -3.2%   2,874 +5.5% +17.3% 866 +0.2%   \$498,894 +0.8% +5.3% \$290,000 +1.7%   \$716,778 +0.1% +3.5% \$316,806 -6.8%   6,364 +1.1% -6.0% 2,030 +3.8%   \$514,993 +2.6% +5.1% \$2289,000 -0.3%   \$864,860 +2.3% +12.9% \$332,274 -1.9%   3,476 +4.6% -7.0% 1,248 +5.9%   \$559,950 +1.8% +3.7% \$280,000 -3.1%   \$1,051,537 +2.9% +16.8% \$337,202 -4.3%   1.5 -6.9% -22.0% 2.0 +0.6%   68.5% </td |