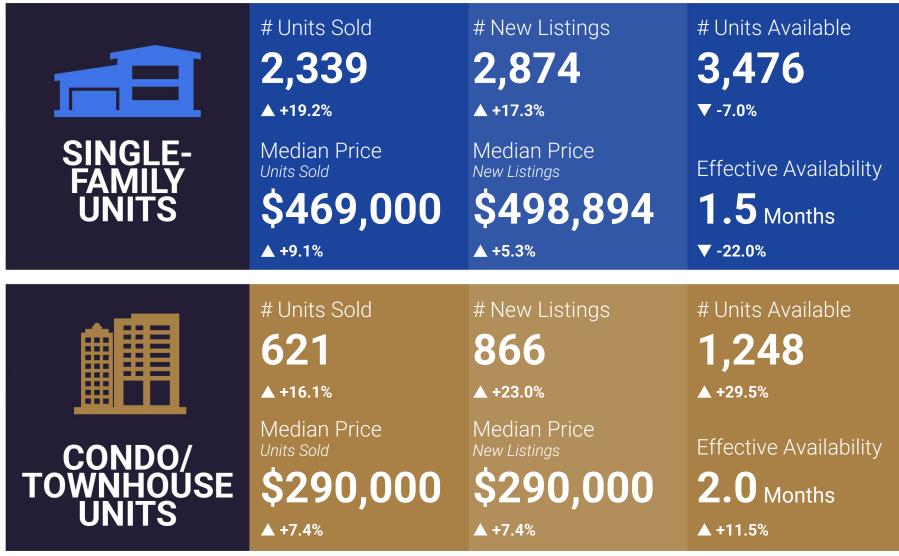

#### **Market Statistics**

| <b>Family Units</b>         |                                                                                                                                                                                                                                  |                                                                                                                                                                                                                                                                                                                                                   | Condo/Townhouse Units                                                                                                                                                                                                                                                                                                                                                                                                                                                                                      |                                                                                                                                                                                                                                                                                                                                                                                                                                                                                                                                                                                                                                  |                                                                                                                                                                                                                                                                                                                                                                                                                                                                                                                                                                                                                                                       |
|-----------------------------|----------------------------------------------------------------------------------------------------------------------------------------------------------------------------------------------------------------------------------|---------------------------------------------------------------------------------------------------------------------------------------------------------------------------------------------------------------------------------------------------------------------------------------------------------------------------------------------------|------------------------------------------------------------------------------------------------------------------------------------------------------------------------------------------------------------------------------------------------------------------------------------------------------------------------------------------------------------------------------------------------------------------------------------------------------------------------------------------------------------|----------------------------------------------------------------------------------------------------------------------------------------------------------------------------------------------------------------------------------------------------------------------------------------------------------------------------------------------------------------------------------------------------------------------------------------------------------------------------------------------------------------------------------------------------------------------------------------------------------------------------------|-------------------------------------------------------------------------------------------------------------------------------------------------------------------------------------------------------------------------------------------------------------------------------------------------------------------------------------------------------------------------------------------------------------------------------------------------------------------------------------------------------------------------------------------------------------------------------------------------------------------------------------------------------|
| Current Value<br>April 2024 | Growth From<br>March 2024                                                                                                                                                                                                        | Growth From<br>April 2023                                                                                                                                                                                                                                                                                                                         | Current Value<br>April 2024                                                                                                                                                                                                                                                                                                                                                                                                                                                                                | Growth From<br>March 2024                                                                                                                                                                                                                                                                                                                                                                                                                                                                                                                                                                                                        | Growth From<br>April 2023                                                                                                                                                                                                                                                                                                                                                                                                                                                                                                                                                                                                                             |
|                             |                                                                                                                                                                                                                                  |                                                                                                                                                                                                                                                                                                                                                   |                                                                                                                                                                                                                                                                                                                                                                                                                                                                                                            |                                                                                                                                                                                                                                                                                                                                                                                                                                                                                                                                                                                                                                  |                                                                                                                                                                                                                                                                                                                                                                                                                                                                                                                                                                                                                                                       |
| 2,339                       | +12.3%                                                                                                                                                                                                                           | +19.2%                                                                                                                                                                                                                                                                                                                                            | 621                                                                                                                                                                                                                                                                                                                                                                                                                                                                                                        | +5.3%                                                                                                                                                                                                                                                                                                                                                                                                                                                                                                                                                                                                                            | +16.1%                                                                                                                                                                                                                                                                                                                                                                                                                                                                                                                                                                                                                                                |
| \$469,000                   | +0.9%                                                                                                                                                                                                                            | +9.1%                                                                                                                                                                                                                                                                                                                                             | \$290,000                                                                                                                                                                                                                                                                                                                                                                                                                                                                                                  | +2.7%                                                                                                                                                                                                                                                                                                                                                                                                                                                                                                                                                                                                                            | +7.4%                                                                                                                                                                                                                                                                                                                                                                                                                                                                                                                                                                                                                                                 |
| \$598,676                   | +1.4%                                                                                                                                                                                                                            | +13.6%                                                                                                                                                                                                                                                                                                                                            | \$311,018                                                                                                                                                                                                                                                                                                                                                                                                                                                                                                  | -3.2%                                                                                                                                                                                                                                                                                                                                                                                                                                                                                                                                                                                                                            | +10.7%                                                                                                                                                                                                                                                                                                                                                                                                                                                                                                                                                                                                                                                |
|                             |                                                                                                                                                                                                                                  |                                                                                                                                                                                                                                                                                                                                                   |                                                                                                                                                                                                                                                                                                                                                                                                                                                                                                            |                                                                                                                                                                                                                                                                                                                                                                                                                                                                                                                                                                                                                                  |                                                                                                                                                                                                                                                                                                                                                                                                                                                                                                                                                                                                                                                       |
| 2,874                       | +5.5%                                                                                                                                                                                                                            | +17.3%                                                                                                                                                                                                                                                                                                                                            | 866                                                                                                                                                                                                                                                                                                                                                                                                                                                                                                        | +0.2%                                                                                                                                                                                                                                                                                                                                                                                                                                                                                                                                                                                                                            | +23.0%                                                                                                                                                                                                                                                                                                                                                                                                                                                                                                                                                                                                                                                |
| \$498,894                   | +0.8%                                                                                                                                                                                                                            | +5.3%                                                                                                                                                                                                                                                                                                                                             | \$290,000                                                                                                                                                                                                                                                                                                                                                                                                                                                                                                  | -1.7%                                                                                                                                                                                                                                                                                                                                                                                                                                                                                                                                                                                                                            | +7.4%                                                                                                                                                                                                                                                                                                                                                                                                                                                                                                                                                                                                                                                 |
| \$716,778                   | +0.1%                                                                                                                                                                                                                            | +3.5%                                                                                                                                                                                                                                                                                                                                             | \$316,806                                                                                                                                                                                                                                                                                                                                                                                                                                                                                                  | -6.8%                                                                                                                                                                                                                                                                                                                                                                                                                                                                                                                                                                                                                            | +5.2%                                                                                                                                                                                                                                                                                                                                                                                                                                                                                                                                                                                                                                                 |
|                             |                                                                                                                                                                                                                                  |                                                                                                                                                                                                                                                                                                                                                   |                                                                                                                                                                                                                                                                                                                                                                                                                                                                                                            |                                                                                                                                                                                                                                                                                                                                                                                                                                                                                                                                                                                                                                  |                                                                                                                                                                                                                                                                                                                                                                                                                                                                                                                                                                                                                                                       |
| 6,364                       | +1.1%                                                                                                                                                                                                                            | -6.0%                                                                                                                                                                                                                                                                                                                                             | 2,030                                                                                                                                                                                                                                                                                                                                                                                                                                                                                                      | +3.8%                                                                                                                                                                                                                                                                                                                                                                                                                                                                                                                                                                                                                            | +10.7%                                                                                                                                                                                                                                                                                                                                                                                                                                                                                                                                                                                                                                                |
| \$514,993                   | +2.6%                                                                                                                                                                                                                            | +5.1%                                                                                                                                                                                                                                                                                                                                             | \$289,000                                                                                                                                                                                                                                                                                                                                                                                                                                                                                                  | -0.3%                                                                                                                                                                                                                                                                                                                                                                                                                                                                                                                                                                                                                            | +1.4%                                                                                                                                                                                                                                                                                                                                                                                                                                                                                                                                                                                                                                                 |
| \$864,860                   | +2.3%                                                                                                                                                                                                                            | +12.9%                                                                                                                                                                                                                                                                                                                                            | \$332,274                                                                                                                                                                                                                                                                                                                                                                                                                                                                                                  | -1.9%                                                                                                                                                                                                                                                                                                                                                                                                                                                                                                                                                                                                                            | +0.3%                                                                                                                                                                                                                                                                                                                                                                                                                                                                                                                                                                                                                                                 |
|                             |                                                                                                                                                                                                                                  |                                                                                                                                                                                                                                                                                                                                                   |                                                                                                                                                                                                                                                                                                                                                                                                                                                                                                            |                                                                                                                                                                                                                                                                                                                                                                                                                                                                                                                                                                                                                                  |                                                                                                                                                                                                                                                                                                                                                                                                                                                                                                                                                                                                                                                       |
| 3,476                       | +4.6%                                                                                                                                                                                                                            | -7.0%                                                                                                                                                                                                                                                                                                                                             | 1,248                                                                                                                                                                                                                                                                                                                                                                                                                                                                                                      | +5.9%                                                                                                                                                                                                                                                                                                                                                                                                                                                                                                                                                                                                                            | +29.5%                                                                                                                                                                                                                                                                                                                                                                                                                                                                                                                                                                                                                                                |
| \$559,950                   | +1.8%                                                                                                                                                                                                                            | +3.7%                                                                                                                                                                                                                                                                                                                                             | \$280,000                                                                                                                                                                                                                                                                                                                                                                                                                                                                                                  | -3.1%                                                                                                                                                                                                                                                                                                                                                                                                                                                                                                                                                                                                                            | -3.1%                                                                                                                                                                                                                                                                                                                                                                                                                                                                                                                                                                                                                                                 |
| \$1,051,537                 | +2.9%                                                                                                                                                                                                                            | +16.8%                                                                                                                                                                                                                                                                                                                                            | \$337,202                                                                                                                                                                                                                                                                                                                                                                                                                                                                                                  | -4.3%                                                                                                                                                                                                                                                                                                                                                                                                                                                                                                                                                                                                                            | -3.7%                                                                                                                                                                                                                                                                                                                                                                                                                                                                                                                                                                                                                                                 |
| 1.5                         | -6.9%                                                                                                                                                                                                                            | -22.0%                                                                                                                                                                                                                                                                                                                                            | 2.0                                                                                                                                                                                                                                                                                                                                                                                                                                                                                                        | +0.6%                                                                                                                                                                                                                                                                                                                                                                                                                                                                                                                                                                                                                            | +11.5%                                                                                                                                                                                                                                                                                                                                                                                                                                                                                                                                                                                                                                                |
|                             |                                                                                                                                                                                                                                  |                                                                                                                                                                                                                                                                                                                                                   |                                                                                                                                                                                                                                                                                                                                                                                                                                                                                                            |                                                                                                                                                                                                                                                                                                                                                                                                                                                                                                                                                                                                                                  |                                                                                                                                                                                                                                                                                                                                                                                                                                                                                                                                                                                                                                                       |
| April 2024                  | March 2024                                                                                                                                                                                                                       | April 2023                                                                                                                                                                                                                                                                                                                                        | April 2024                                                                                                                                                                                                                                                                                                                                                                                                                                                                                                 | March 2024                                                                                                                                                                                                                                                                                                                                                                                                                                                                                                                                                                                                                       | April 2023                                                                                                                                                                                                                                                                                                                                                                                                                                                                                                                                                                                                                                            |
| 68.5%                       | 62.5%                                                                                                                                                                                                                            | 53.6%                                                                                                                                                                                                                                                                                                                                             | 66.2%                                                                                                                                                                                                                                                                                                                                                                                                                                                                                                      | 56.3%                                                                                                                                                                                                                                                                                                                                                                                                                                                                                                                                                                                                                            | 58.1%                                                                                                                                                                                                                                                                                                                                                                                                                                                                                                                                                                                                                                                 |
| 14.5%                       | 14.5%                                                                                                                                                                                                                            | 17.9%                                                                                                                                                                                                                                                                                                                                             | 17.9%                                                                                                                                                                                                                                                                                                                                                                                                                                                                                                      | 19.8%                                                                                                                                                                                                                                                                                                                                                                                                                                                                                                                                                                                                                            | 17.6%                                                                                                                                                                                                                                                                                                                                                                                                                                                                                                                                                                                                                                                 |
| 6.2%                        | 9.0%                                                                                                                                                                                                                             | 9.9%                                                                                                                                                                                                                                                                                                                                              | 6.4%                                                                                                                                                                                                                                                                                                                                                                                                                                                                                                       | 8.6%                                                                                                                                                                                                                                                                                                                                                                                                                                                                                                                                                                                                                             | 6.4%                                                                                                                                                                                                                                                                                                                                                                                                                                                                                                                                                                                                                                                  |
| 3.9%                        | 6.0%                                                                                                                                                                                                                             | 5.9%                                                                                                                                                                                                                                                                                                                                              | 3.9%                                                                                                                                                                                                                                                                                                                                                                                                                                                                                                       | 6.9%                                                                                                                                                                                                                                                                                                                                                                                                                                                                                                                                                                                                                             | 5.4%                                                                                                                                                                                                                                                                                                                                                                                                                                                                                                                                                                                                                                                  |
| 6.8%                        | 7.9%                                                                                                                                                                                                                             | 12.7%                                                                                                                                                                                                                                                                                                                                             | 5.6%                                                                                                                                                                                                                                                                                                                                                                                                                                                                                                       | 8.3%                                                                                                                                                                                                                                                                                                                                                                                                                                                                                                                                                                                                                             | 12.5%                                                                                                                                                                                                                                                                                                                                                                                                                                                                                                                                                                                                                                                 |
|                             | Current Value<br>April 2024<br>2,339<br>\$469,000<br>\$598,676<br>2,874<br>\$498,894<br>\$716,778<br>6,364<br>\$514,993<br>\$864,860<br>3,476<br>\$559,950<br>\$1,051,537<br>1.5<br>April 2024<br>68.5%<br>14.5%<br>6.2%<br>3.9% | Current Value<br>April 2024 Growth From<br>March 2024   2,339 +12.3%   \$469,000 +0.9%   \$598,676 +1.4%   2,874 +5.5%   \$498,894 +0.8%   \$716,778 +0.1%   6,364 +1.1%   \$514,993 +2.6%   \$864,860 +2.3%   3,476 +4.6%   \$559,950 +1.8%   \$1,051,537 +2.9%   1.5 -6.9%   Constant 68.5%   62.5% 14.5%   14.5% 14.5%   6.2% 9.0%   3.9% 6.0% | Current Value<br>April 2024 Growth From<br>March 2024 Growth From<br>April 2023   2,339 +12.3% +19.2%   \$469,000 +0.9% +9.1%   \$598,676 +1.4% +13.6%   2,874 +5.5% +17.3%   \$498,894 +0.8% +5.3%   \$716,778 +0.1% +3.5%   6,364 +1.1% -6.0%   \$514,993 +2.6% +5.1%   \$864,860 +2.3% +12.9%   3,476 +4.6% -7.0%   \$559,950 +1.8% +3.7%   \$1,051,537 +2.9% +16.8%   1.5 -6.9% -22.0%   Current Value March 2024 April 2023   68.5% 62.5% 53.6%   14.5% 14.5% 17.9%   6.2% 9.0% 9.9%   3.9% 6.0% 5.9% | Current Value<br>April 2024 Growth From<br>March 2024 Growth From<br>April 2023 Current Value<br>April 2024   2,339 +12.3% +19.2% 621   \$469,000 +0.9% +9.1% \$290,000   \$598,676 +1.4% +13.6% \$311,018   2,874 +5.5% +17.3% 866   \$498,894 +0.8% +5.3% \$290,000   \$716,778 +0.1% +3.5% \$316,806   6,364 +1.1% -6.0% 2,030   \$514,993 +2.6% +5.1% \$289,000   \$864,860 +2.3% +12.9% \$332,274   3,476 +4.6% -7.0% 1,248   \$559,950 +1.8% +3.7% \$280,000   \$1,051,537 +2.9% +16.8% \$337,202   1.5 -6.9% -22.0% 2.0   April 2024 March 2024 April 2023 April 2024   68.5% 62.5% 53.6% 66.2%   14.5% 14.5% 17.9% 17.9% | Current Value<br>April 2024 Growth From<br>March 2024 Growth From<br>April 2023 Current Value<br>April 2024 Growth From<br>March 2024   2,339 +12.3% +19.2% 621 +5.3%   \$469,000 +0.9% +9.1% \$290,000 +2.7%   \$598,676 +11.4% +13.6% \$311,018 -3.2%   2,874 +5.5% +17.3% 866 +0.2%   \$498,894 +0.8% +5.3% \$290,000 +1.7%   \$716,778 +0.1% +3.5% \$316,806 -6.8%   6,364 +1.1% -6.0% 2,030 +3.8%   \$514,993 +2.6% +5.1% \$2289,000 -0.3%   \$864,860 +2.3% +12.9% \$332,274 -1.9%   3,476 +4.6% -7.0% 1,248 +5.9%   \$559,950 +1.8% +3.7% \$280,000 -3.1%   \$1,051,537 +2.9% +16.8% \$337,202 -4.3%   1.5 -6.9% -22.0% 2.0 +0.6%   68.5% </td |