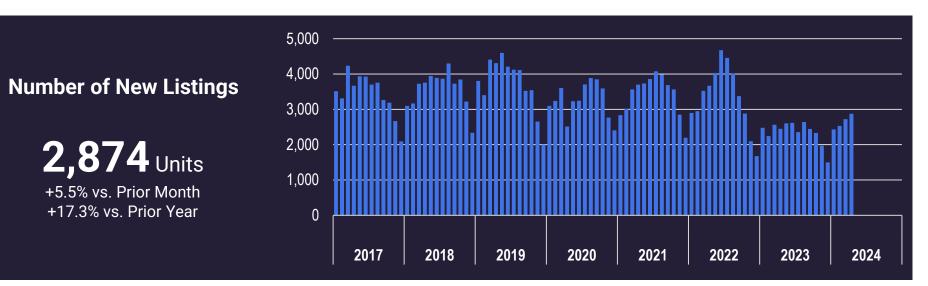

## **Single-Family Market Trends**

LAS VEGAS REALTORS® | Page 4

MONTHLY HOUSING

MARKET UPDATE

\$469,000 +0.9% vs. Prior Month

+9.1% vs. Prior Year

**APRIL 2024** 